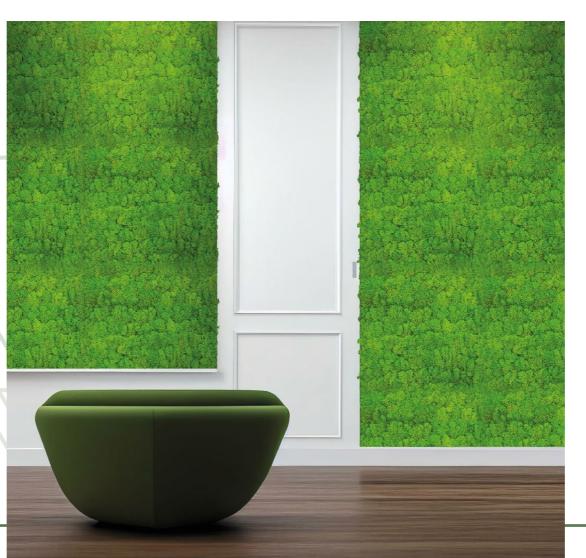

#### 03 modular wall moss

Decorating your home in a beautiful and healthy way has never been easier than with our moss panels. Whether as a large moss wall or as an individual moss element - the size of 52 x 52 cm is particularly practical, catches the eye and looks extremely attractive. Thanks to the wide range of possible uses, there are no limits to creativity. As they are also suitable for damp rooms such as kitchens and bathrooms, they can be installed in any room. Thanks to the simple installation, this can also be done by yourself. The low installation height makes the panel ideal for wall decoration. Depending on the size of the area to be decorated, this can be done in a short time. For installation, our moss panels can either be screwed or glued. \*

#### **FORMAT** 520 x 520 mm

11100 Nature Green

11102 Bright Green

That are you waiting for? Bring nature into your home!

11101 Rich Green

11103 Dark Green