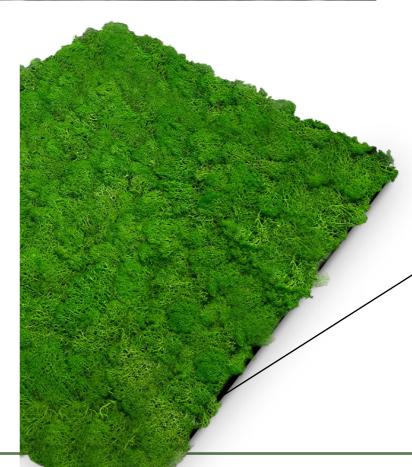

#### 03 modular wall moss

Decorating your home in a beautiful and healthy way has never been easier than with our moss panels. Whether as a large moss wall or as an individual moss element - the size of 52 x 52 cm is particularly practical, catches the eye and looks extremely attractive. Thanks to the wide range of possible uses, there are no limits to creativity. As they are also suitable for damp rooms such as kitchens and bathrooms, they can be installed in any room. Thanks to the simple installation, this can also be done by yourself. The low installation height makes the panel ideal for wall decoration. Depending on the size of the area to be decorated, this can be done in a short time. For installation, our moss panels can either be screwed or glued. \*

#### **FORMAT** 520 x 520 mm

11100 Nature Green

11102 Bright Green

That are you waiting for? Bring nature into your home!

11101 Rich Green

11103 Dark Green