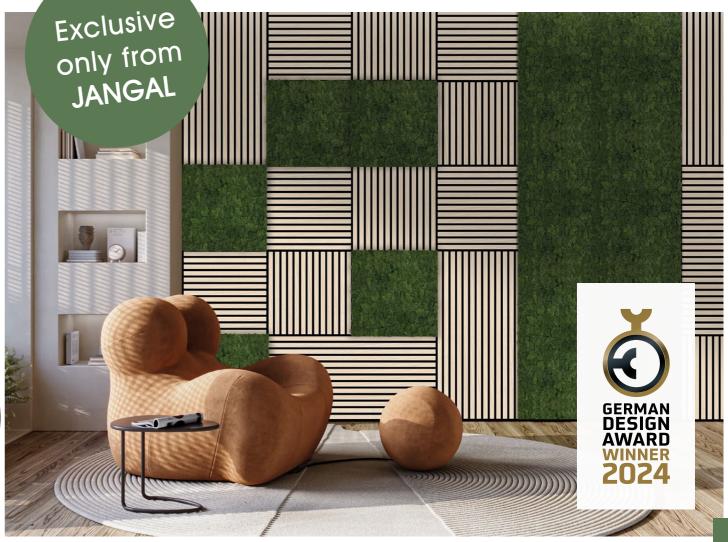

#### COMBINATION WITH MODULAR WALL INTELLIGENT ACOUSTIC PANEL

An absolute eye-catcher is a combination with Modular Wall Smart Acoustic Panel. Modular Wall offers a great opportunity to mount the panels vertically or horizontally and to use different formats and colours from the series. With our Modular System, countless wall design options are open to you.

The acoustic panels from JANGAL have a special feature compared to other products: the specially developed connector allows them to be fitted over the entire height of the wall without visually disturbing joints. This makes seamless transitions possible, resulting in an aesthetically pleasing overall appearance.