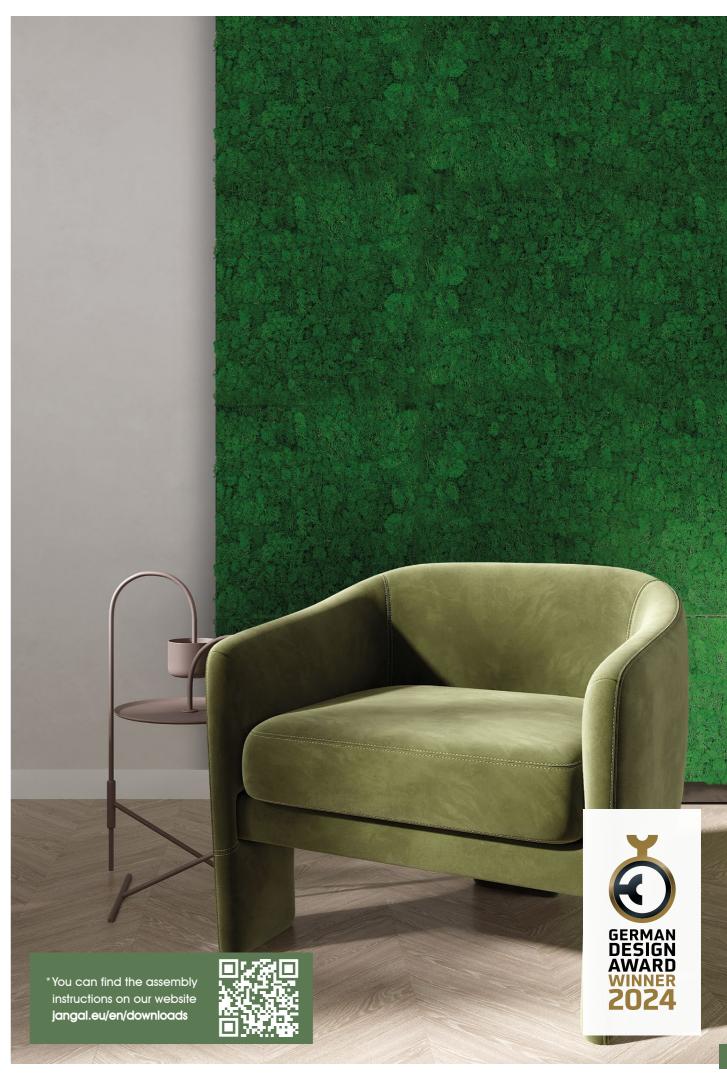

#### COMBINATION WITH MODULAR WALL INTELLIGENT ACOUSTIC PANEL

An absolute eye-catcher is a combination with Modular Wall Smart Acoustic Panel. Modular Wall offers a great opportunity to mount the panels vertically or horizontally and to use different formats and colours from the series. With our Modular System, countless wall design options are open to you.

The acoustic panels from JANGAL have a special feature compared to other products: the specially developed connector allows them to be fitted over the entire height of the wall without visually disturbing joints. This makes seamless transitions possible, resulting in an aesthetically pleasing overall appearance.