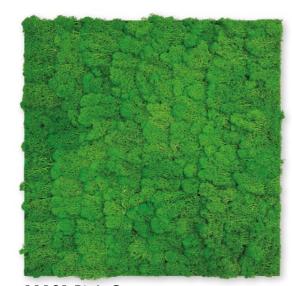

#### 03 modular wall moss

Decorating your home in a beautiful and healthy way has never been easier than with our moss panels. Whether as a large moss wall or as an individual moss element - the size of 52 x 52 cm is particularly practical, catches the eye and looks extremely attractive. Thanks to the wide range of possible uses, there are no limits to creativity. As they are also suitable for damp rooms such as kitchens and bathrooms, they can be installed in any room. Thanks to the simple installation, this can also be done by yourself. The low installation height makes the panel ideal for wall decoration. Depending on the size of the area to be decorated, this can be done in a short time. For installation, our moss panels can either be screwed or glued. \*

#### **FORMAT** 520 x 520 mm

11100 Nature Green

11102 Bright Green

That are you waiting for? Bring nature into your home!

11101 Rich Green

11103 Dark Green