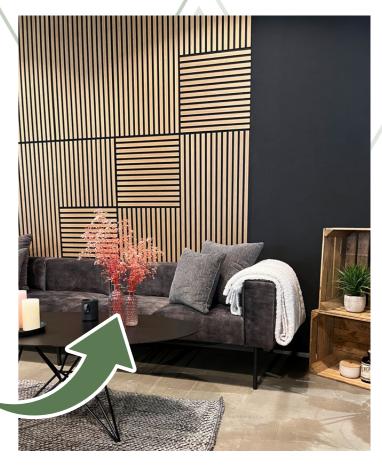

#### COMBINATION WITH MODULAR WALL INTELLIGENT ACOUSTIC PANEL

An absolute eye-catcher is a combination with Modular Wall Smart Acoustic Panel. Modular Wall offers a great opportunity to mount the panels vertically or horizontally and to use different formats and colours from the series. With our Modular System, countless wall design options are open to you.

The acoustic panels from JANGAL have a special feature compared to other products: the specially developed connector allows them to be fitted over the entire height of the wall without visually disturbing joints. This makes seamless transitions possible, resulting in an aesthetically pleasing overall appearance.