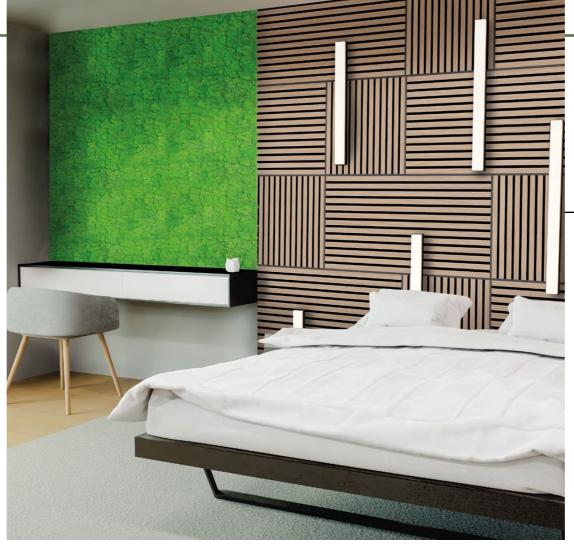

#### COMBINATION WITH MODULAR WALL INTELLIGENT ACOUSTIC PANEL

An absolute eye-catcher is a combination with Modular Wall Smart Acoustic Panel. Modular Wall offers a great opportunity to mount the panels vertically or horizontally and to use different formats and colours from the series. With our Modular System, countless wall design options are open to you.

The acoustic panels from JANGAL have a special feature compared to other products: the specially developed connector allows them to be fitted over the entire height of the wall without visually disturbing joints. This makes seamless transitions possible, resulting in an aesthetically pleasing overall appearance.