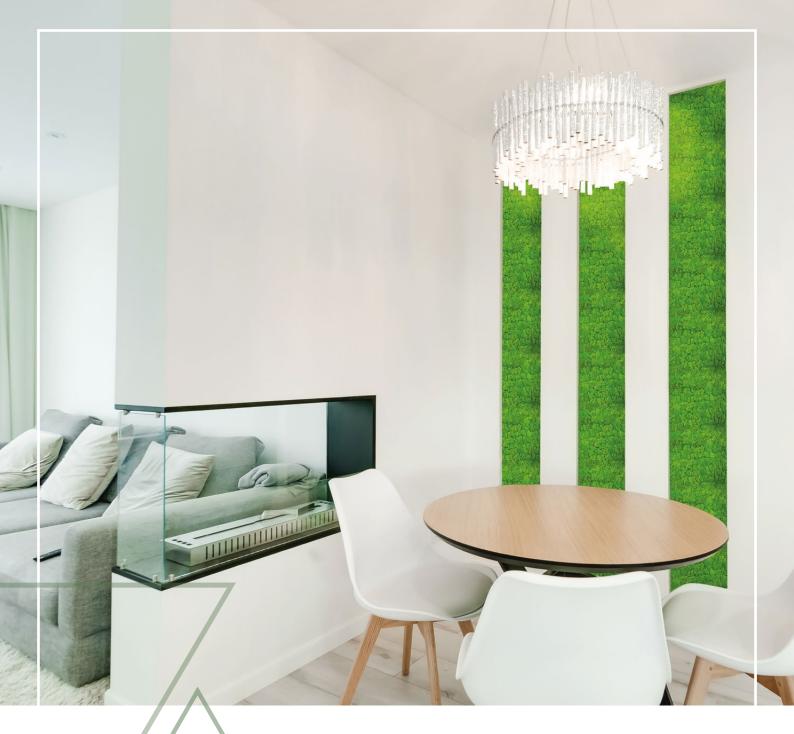

#### COMBINATION WITH MODULAR WALL INTELLIGENT ACOUSTIC PANEL

An absolute eye-catcher is a combination with Modular Wall Smart Acoustic Panel. Modular Wall offers a great opportunity to mount the panels vertically or horizontally and to use different formats and colours from the series. With our Modular System, countless wall design options are open to you.

The acoustic panels from JANGAL have a special feature compared to other products: the specially developed connector allows them to be fitted over the entire height of the wall without visually disturbing joints. This makes seamless transitions possible, resulting in an aesthetically pleasing overall appearance.