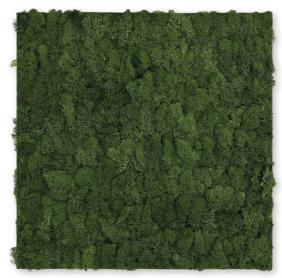

#### 03 modular wall moss

Decorating your home in a beautiful and healthy way has never been easier than with our moss panels. Whether as a large moss wall or as an individual moss element - the size of 52 x 52 cm is particularly practical, catches the eye and looks extremely attractive. Thanks to the wide range of possible uses, there are no limits to creativity. As they are also suitable for damp rooms such as kitchens and bathrooms, they can be installed in any room. Thanks to the simple installation, this can also be done by yourself. The low installation height makes the panel ideal for wall decoration. Depending on the size of the area to be decorated, this can be done in a short time. For installation, our moss panels can either be screwed or glued. \*

#### **FORMAT** 520 x 520 mm

11100 Nature Green

11102 Bright Green

That are you waiting for? Bring nature into your home!

11101 Rich Green

11103 Dark Green