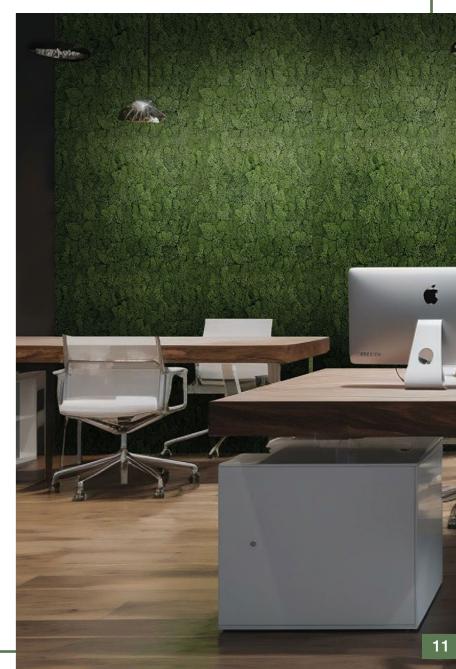

The low installation height and quick assembly also make our moss panels the perfect design element for wall design. So how about a new look for the kitchen and the rest of the house? Create special room accents that not only create a natural atmosphere in the room, but also ensure relaxation and peace. With our moss panels, there are no limits to your imagination when it comes to wall design.

#### 03 modular wall moss

Decorating your home in a beautiful and healthy way has never been easier than with our moss panels. Whether as a large moss wall or as an individual moss element - the size of 52 x 52 cm is particularly practical, catches the eye and looks extremely attractive. Thanks to the wide range of possible uses, there are no limits to creativity. As they are also suitable for damp rooms such as kitchens and bathrooms, they can be installed in any room. Thanks to the simple installation, this can also be done by yourself. The low installation height makes the panel ideal for wall decoration. Depending on the size of the area to be decorated, this can be done in a short time. For installation, our moss panels can either be screwed or glued. \*