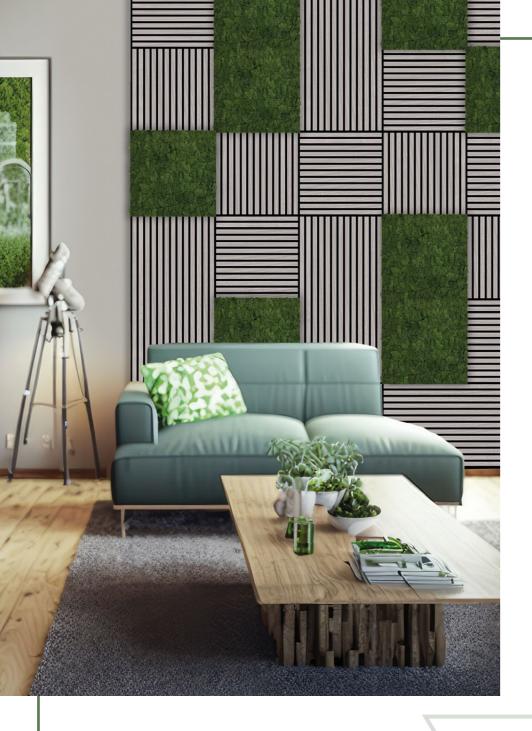

#### 03 modular wall moss

Decorating your home in a beautiful and healthy way has never been easier than with our moss panels. Whether as a large moss wall or as an individual moss element - the size of 52 x 52 cm is particularly practical, catches the eye and looks extremely attractive. Thanks to the wide range of possible uses, there are no limits to creativity. As they are also suitable for damp rooms such as kitchens and bathrooms, they can be installed in any room. Thanks to the simple installation, this can also be done by yourself. The low installation height makes the panel ideal for wall decoration. Depending on the size of the area to be decorated, this can be done in a short time. For installation, our moss panels can either be screwed or glued. \*

#### **FORMAT** 520 x 520 mm

11100 Nature Green

11102 Bright Green

That are you waiting for? Bring nature into your home!

11101 Rich Green

11103 Dark Green