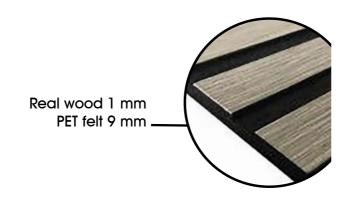

## Taking responsibility through the use of sustainable materials

In addition to perfect room acoustics as well as room design, the aspect of sustainability is particularly important to us. Therefore, we at JANGAL attach particular importance to the use of sustainable materials in production.

This is why our 9 mm thick acoustic felt is made of recycled PET materials and the wood we use comes from sustainable forestry. Thereby we guarantee not only sustainable, but also healthy living and living in your own four walls.