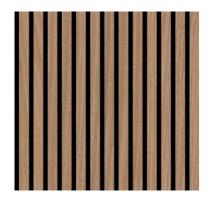

# More than just an acoustic product

Acoustic panels from JANGAL are more than just sound absorbers. They are a decorative element in wall and ceiling design and are absolutely trendy. Areas of rooms can be visually highlighted and framed quickly and easily with little effort. The panels can be combined in color and, thanks to their structure, adapt to any space. Both small and large areas in the kitchen, living room, children's room and bedroom can be covered in an instant and serve both for decoration and acoustics.

#### **Smart Acoustic Panel**

**FORMAT** 2,440 x 600 x 10 mm

10005 Classic Oak

10006 Grey Oak

10007 Oiled Oak

Smart Acoustic Panel is a stylish design element for every room. It is characterized by a height of only 10 mm, which allows the panel to be mounted on walls and ceilings in no time. And all this without making any sacrifices in appearance as well as function. Thanks to the format of 2,440 x 600 mm, walls and ceilings can be visually upgraded in a short time.