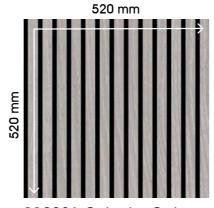

#### **Modular Wall**

**FORMAT** 520 x 520 x 10 mm

11000A Fanal Oak

11001A Letea Oak

11002A Oulanka Oak

11003A Davert Oak

The Modular Wall panel in  $520 \times 520 \text{ mm}$  format is convincing due to its square format, because it looks less like a sound absorber and more like a work of art. Due to the practical size and light weight, the acoustic panel becomes a flexible design element and offers countless design possibilities. In combination with the  $1,040 \times 520 \text{ mm}$  format, creativity is limitless. Installation is extremely simple, as the panel only has a height of 10 mm.