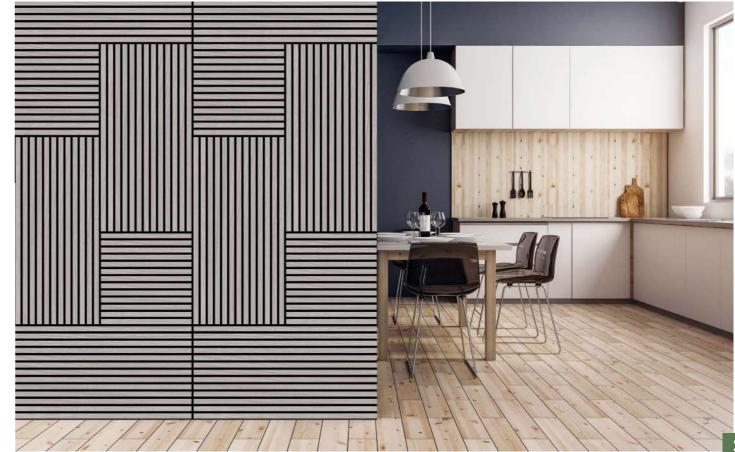

## The modern and refined solution to create a design.

With JANGAL Modular Wall, the wall can be designed entirely according to your own wishes and ideas.

The formats and colors available from this series allow flexibility and freedom in interior design. These can be mounted vertically or horizontally, depending on personal taste, in any formation and based on individual circumstances. Therefore, nothing stands in the way of creativity.

Unique possibility to change the direction of the panels in the surface.