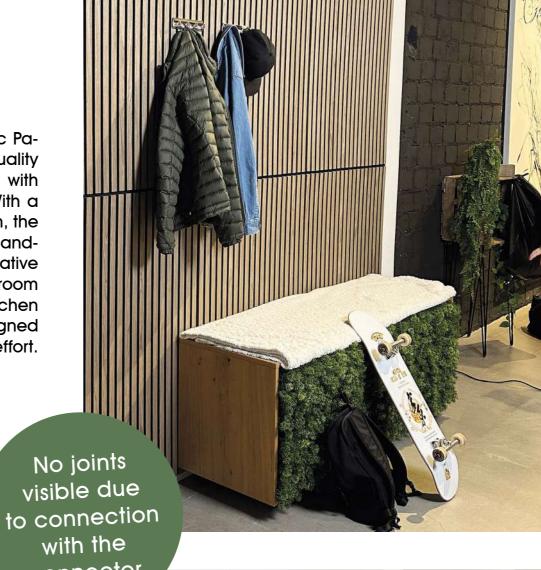

# The connector with a "wow" effect

Compared to other products, the acoustic panels from JANGAL have a special feature: the specially developed connector allows installation over the entire height of the wall without visually disturbing joints. This makes seamless transitions possible, resulting in an aesthetically pleasing overall appearance. A combination of vertically and horizontally mounted panels is also possible, which offers infinite freedom in design.