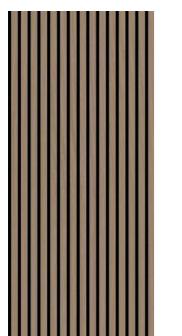

## Solid Acoustic Panel

**FORMAT** 2,400 x 600 x 22 mm

10003 Teak

10001 Silver Oak

10012 Classic Oak

The Solid Acoustic Panel in the 2,400 x 600 mm format relies on the combination of wood and felt. The high-quality MDF slats are applied to the 9 mm thick sound-absorbing felt. Because of the depth, these can absorb the sound even better.

### Solid Acoustic Panel

**FORMAT** 1,206 x 800 x 22 mm

10013 Walnut

10014 Silver Oak

10016 Teak

The new Solid Acoustic Panel made of high-quality MDF slats impresses with its practical format. With a size of 1,206 x 800 mm, the panels are easier to handle and even more creative in design. Even lower room elements such as kitchen counters can be designed without much sawing effort.