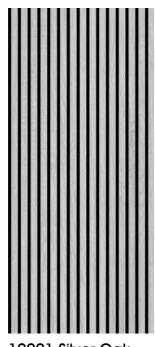

## Solid Acoustic Panel

**FORMAT** 2,400 x 600 x 22 mm

10003 Teak

10001 Silver Oak

10012 Classic Oak

The Solid Acoustic Panel in the 2,400 x 600 mm format relies on the combination of wood and felt. The high-quality MDF slats are applied to the 9 mm thick sound-absorbing felt. Because of the depth, these can absorb the sound even better.