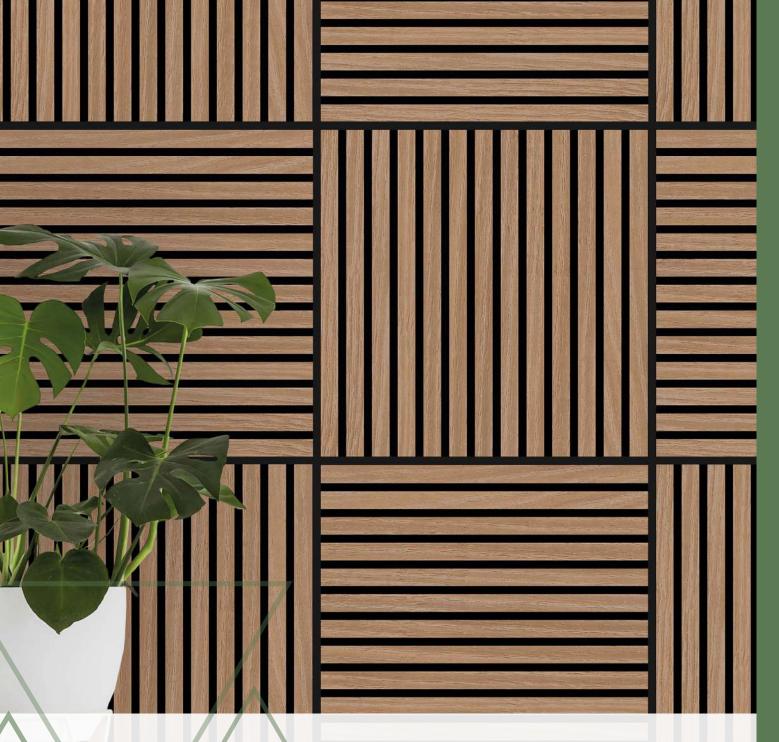

#### **Modular Wall**

**FORMAT** 520 x 520 x 10 mm

11000A Fanal Oak

11001A Letea Oak

11002A Oulanka Oak

11003A Davert Oak

The Modular Wall panel in  $520 \times 520 \text{ mm}$  format is convincing due to its square format, because it looks less like a sound absorber and more like a work of art. Due to the practical size and light weight, the acoustic panel becomes a flexible design element and offers countless design possibilities. In combination with the  $1,040 \times 520 \text{ mm}$  format, creativity is limitless. Installation is extremely simple, as the panel only has a height of 10 mm.

Unique possibility to change the direction of the panels in the surface.

#### **Modular Wall**

A European patent is pending for product structure.

**FORMAT** 1,040 x 520 x 10 mm

11001B Letea Oak

on the wall and ceiling.

11002B Oulanka Oak

The trendy Modular Wall panels in the format 1,040 x 520 mm open up completely new design possibilities. Whether individually as a design element or in combination with the square format - without prior knowledge, a beautiful as well as interesting design can easily be made