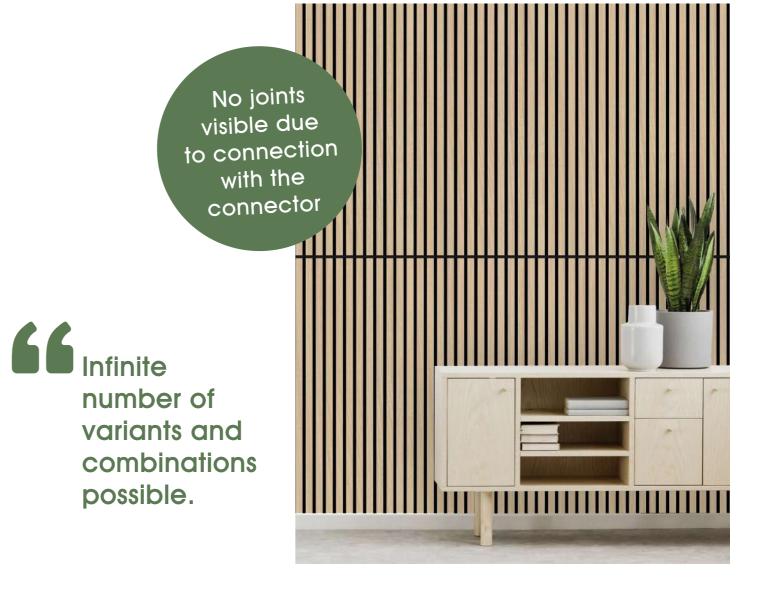

# The connector with a "wow" effect

Compared to other products, the acoustic panels from JANGAL have a special feature: the specially developed connector allows installation over the entire height of the wall without visually disturbing joints. This makes seamless transitions possible, resulting in an aesthetically pleasing overall appearance. A combination of vertically and horizontally mounted panels is also possible, which offers infinite freedom in design.

With the help of the connector, seamless transitions are possible, resulting in an aesthetically pleasing overall picture.