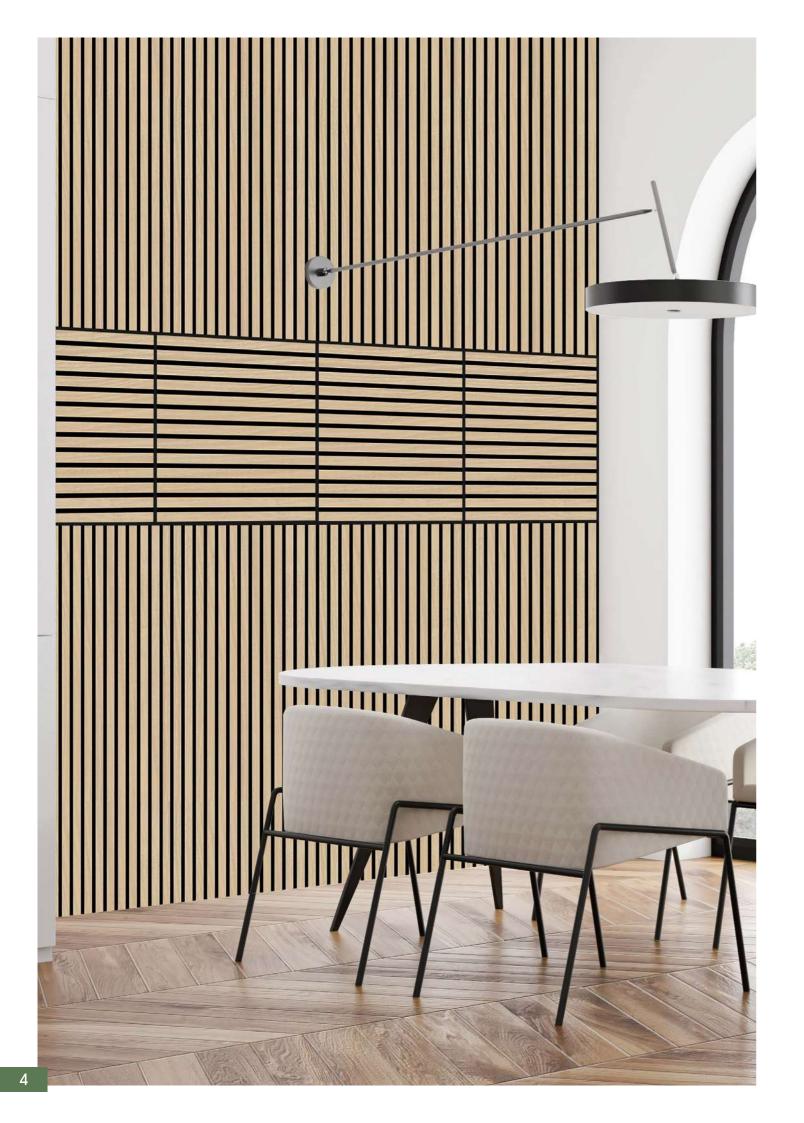

# The connector with a "wow" effect

Compared to other products, the acoustic panels from JANGAL have a special feature: the specially developed connector allows installation over the entire height of the wall without visually disturbing joints. This makes seamless transitions possible, resulting in an aesthetically pleasing overall appearance. A combination of vertically and horizontally mounted panels is also possible, which offers infinite freedom in design.

With the help of the connector, seamless transitions are possible, resulting in an aesthetically pleasing overall picture.