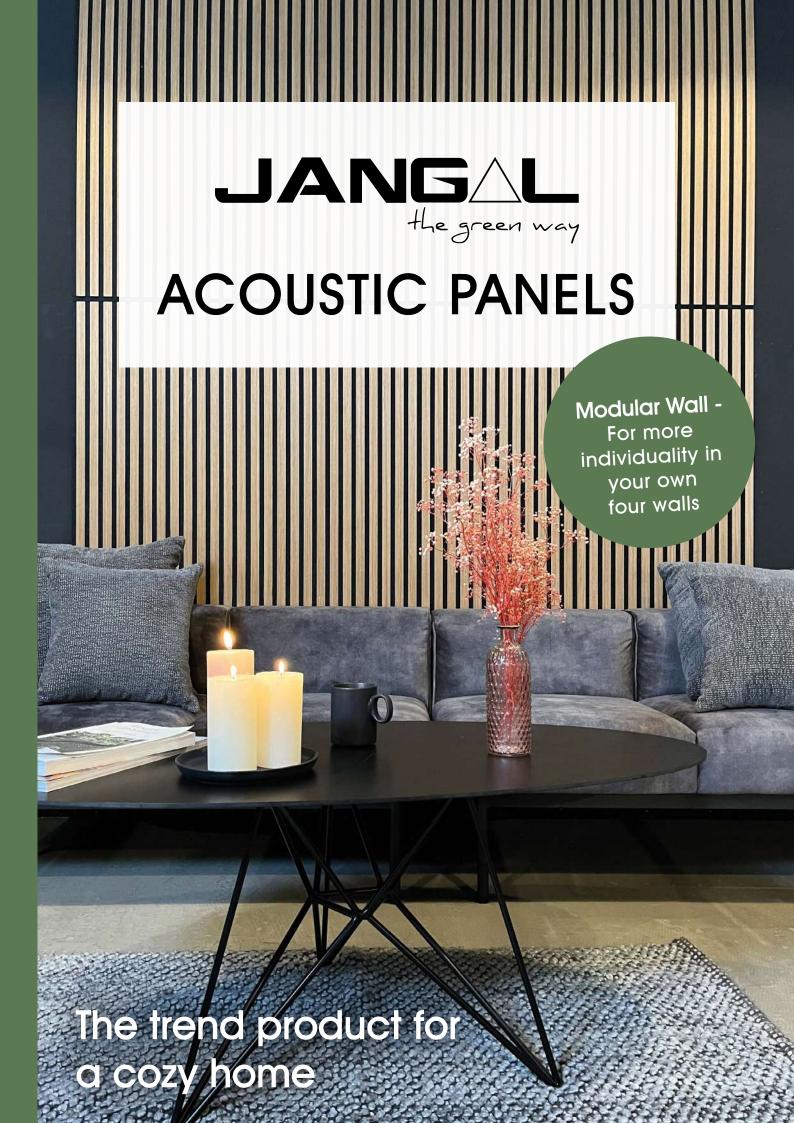

# More than just an acoustic product

Acoustic panels from JANGAL are more than just sound absorbers. They are a decorative element in wall and ceiling design and are absolutely trendy. Areas of rooms can be visually highlighted and framed quickly and easily with little effort. The panels can be combined in color and, thanks to their structure, adapt to any space. Both small and large areas in the kitchen, living room, children's room and bedroom can be covered in an instant and serve both for decoration and acoustics.

# The connector with a "wow" effect

Compared to other products, the acoustic panels from JANGAL have a special feature: the specially developed connector allows installation over the entire height of the wall without visually disturbing joints. This makes seamless transitions possible, resulting in an aesthetically pleasing overall appearance. A combination of vertically and horizontally mounted panels is also possible, which offers infinite freedom in design.