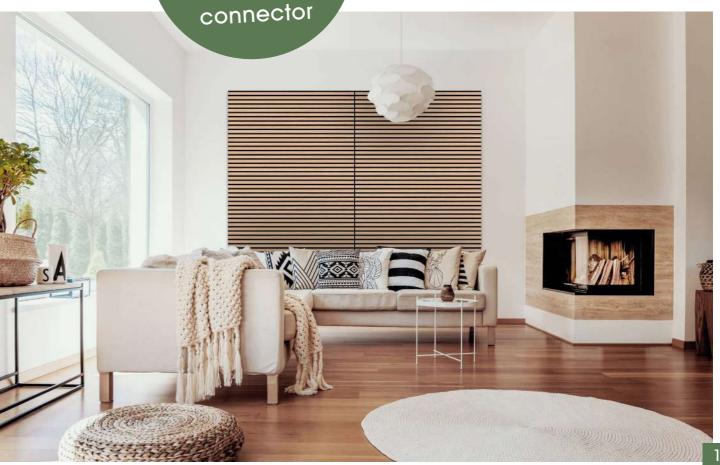

# The connector with a "wow" effect

Compared to other products, the acoustic panels from JANGAL have a special feature: the specially developed connector allows installation over the entire height of the wall without visually disturbing joints. This makes seamless transitions possible, resulting in an aesthetically pleasing overall appearance. A combination of vertically and horizontally mounted panels is also possible, which offers infinite freedom in design.

With the help of the connector, seamless transitions are possible, resulting in an aesthetically pleasing overall picture.