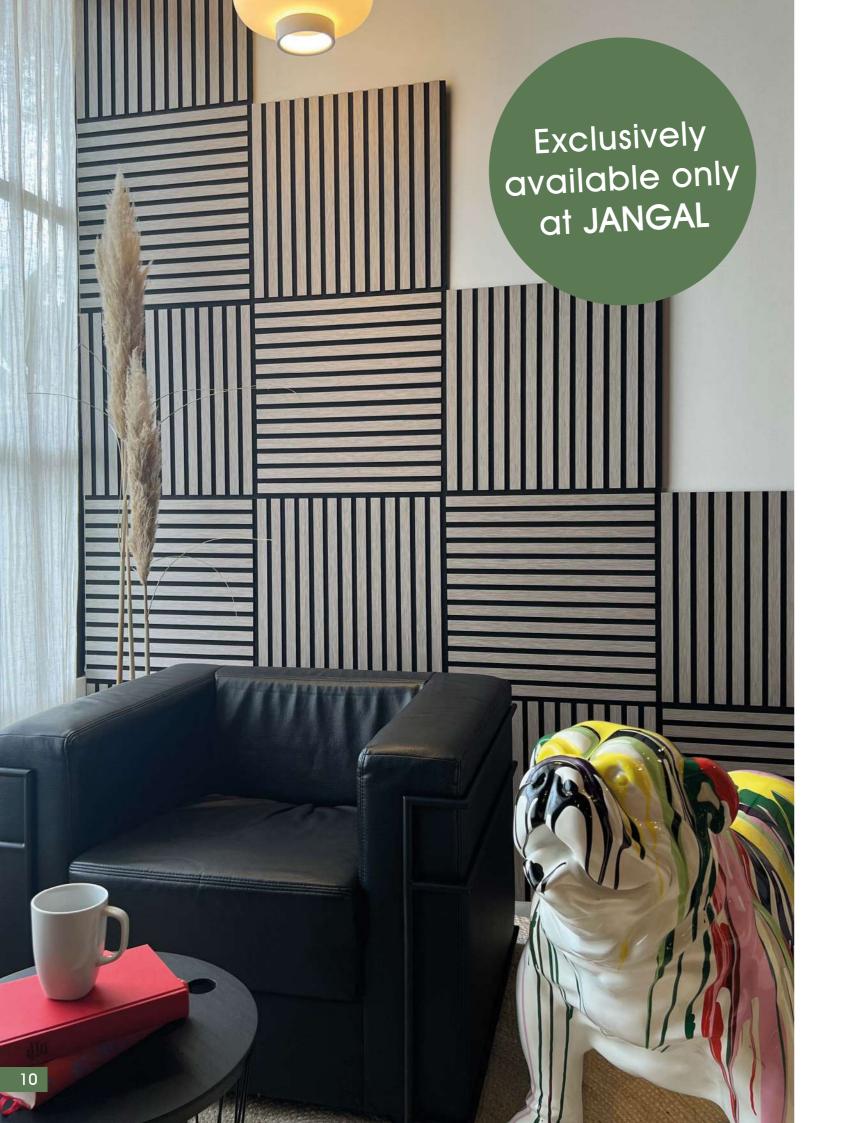

# More than just an acoustic product

Acoustic panels from JANGAL are more than just sound absorbers. They are a decorative element in wall and ceiling design and are absolutely trendy. Areas of rooms can be visually highlighted and framed quickly and easily with little effort. The panels can be combined in color and, thanks to their structure, adapt to any space. Both small and large areas in the kitchen, living room, children's room and bedroom can be covered in an instant and serve both for decoration and acoustics.

# The connector with a "wow" effect

Compared to other products, the acoustic panels from JANGAL have a special feature: the specially developed connector allows installation over the entire height of the wall without visually disturbing joints. This makes seamless transitions possible, resulting in an aesthetically pleasing overall appearance. A combination of vertically and horizontally mounted panels is also possible, which offers infinite freedom in design.