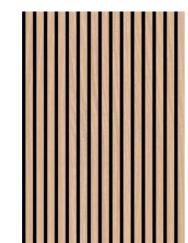

# More than just an acoustic product

Acoustic panels from JANGAL are more than just sound absorbers. They are a decorative element in wall and ceiling design and are absolutely trendy. Areas of rooms can be visually highlighted and framed quickly and easily with little effort. The panels can be combined in color and, thanks to their structure, adapt to any space. Both small and large areas in the kitchen, living room, children's room and bedroom can be covered in an instant and serve both for decoration and acoustics.