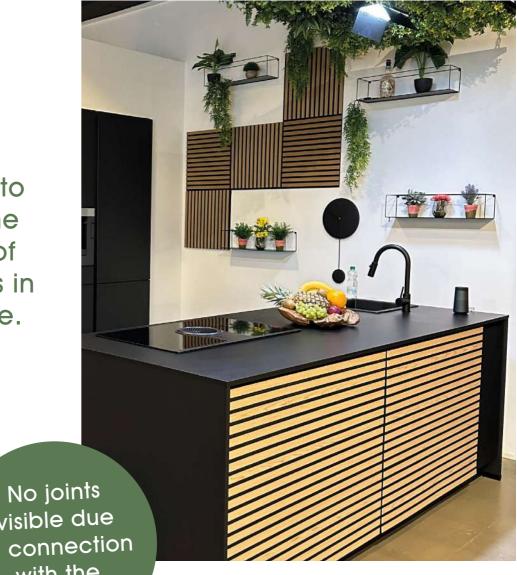

# The connector with a "wow" effect

Compared to other products, the acoustic panels from JANGAL have a special feature: the specially developed connector allows installation over the entire height of the wall without visually disturbing joints. This makes seamless transitions possible, resulting in an aesthetically pleasing overall appearance. A combination of vertically and horizontally mounted panels is also possible, which offers infinite freedom in design.

With the help of the connector, seamless transitions are possible, resulting in an aesthetically pleasing overall picture.