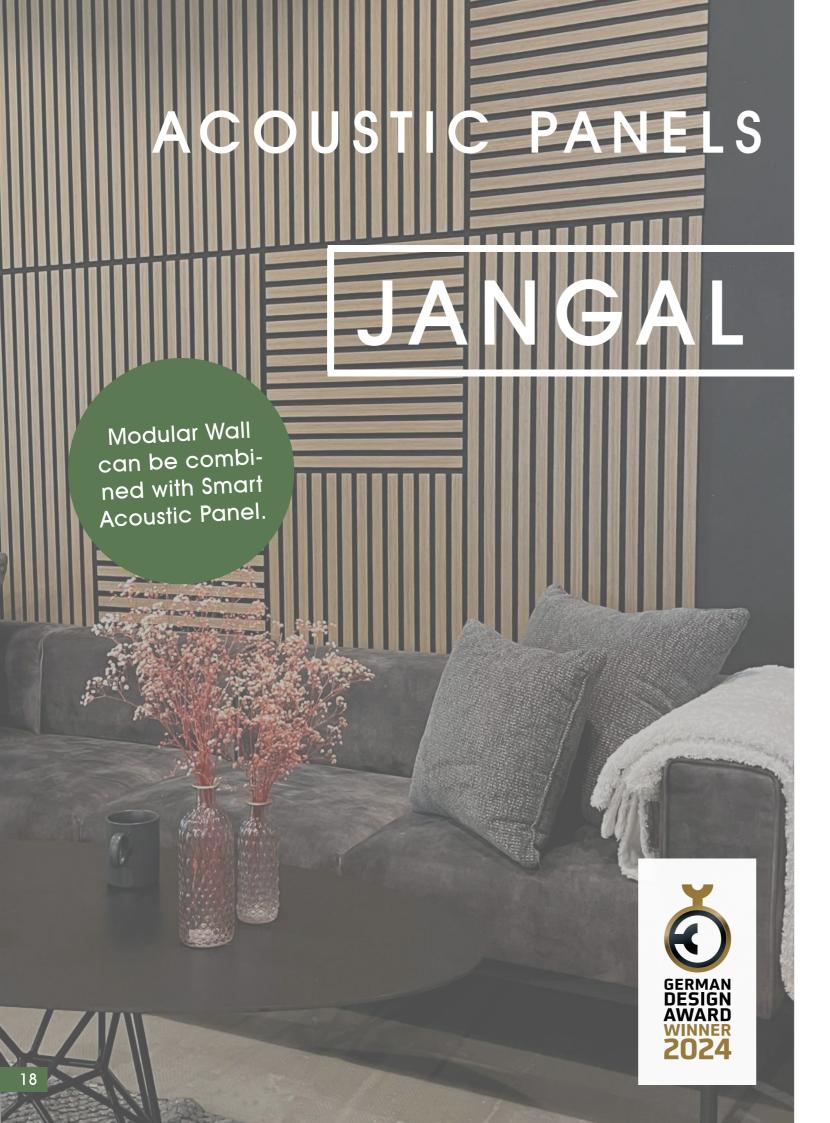

## MODULAR WALL

## The modern and refined solution to create a design.

With JANGAL Modular Wall, the wall can be designed entirely according to your own wishes and ideas.

The formats and colors available from this series allow flexibility and freedom in interior design. These can be mounted vertically or horizontally, depending on personal taste, in any formation and based on individual circumstances. Therefore, nothing stands in the way of creativity.

With the help of the connector, seamless transitions are possible, resulting in an aesthetically pleasing overall picture.

#### **Modular Wall**

**FORMAT** 520 x 520 x 10 mm

11000A Fanal Oak

11001A Letea Oak

11002A Oulanka Oak

11003A Davert Oak

The Modular Wall panel in  $520 \times 520 \text{ mm}$  format is convincing due to its square format, because it looks less like a sound absorber and more like a work of art. Due to the practical size and light weight, the acoustic panel becomes a flexible design element and offers countless design possibilities. In combination with the  $1,040 \times 520 \text{ mm}$  format, creativity is limitless. Installation is extremely simple, as the panel only has a height of 10 mm.