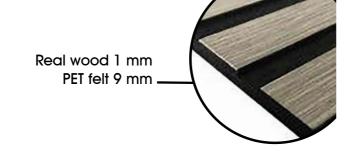

This is why our 9 mm thick acoustic felt is made of recycled PET materials and the wood we use comes from sustainable forestry. Thereby we guarantee not only sustainable, but also healthy living and living in your own four walls.

## Solid Acoustic Panel

**FORMAT** 2,400 x 600 x 22 mm

10003 Teak

10001 Silver Oak

10012 Classic Oak

The Solid Acoustic Panel in the 2,400 x 600 mm format relies on the combination of wood and felt. The high-quality MDF slats are applied to the 9 mm thick sound-absorbing felt. Because of the depth, these can absorb the sound even better.