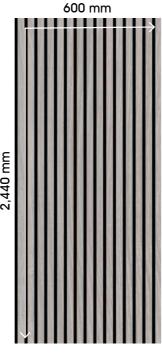

#### **Smart Acoustic Panel**

**FORMAT** 2,440 x 600 x 10 mm

10005 Classic Oak

10006 Grey Oak

10007 Oiled Oak

Smart Acoustic Panel is a stylish design element for every room. It is characterized by a height of only 10 mm, which allows the panel to be mounted on walls and ceilings in no time. And all this without making any sacrifices in appearance as well as function. Thanks to the format of 2,440 x 600 mm, walls and ceilings can be visually upgraded in a short time.