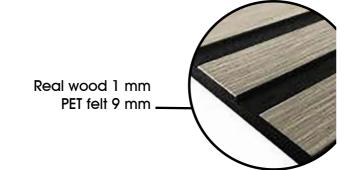

This is why our 9 mm thick acoustic felt is made of recycled PET materials and the wood we use comes from sustainable forestry. Thereby we guarantee not only sustainable, but also healthy living and living in your own four walls.

## Solid Acoustic Panel

**FORMAT** 2,400 x 600 x 22 mm

10003 Teak

10001 Silver Oak

10012 Classic Oak

The Solid Acoustic Panel in the 2,400 x 600 mm format relies on the combination of wood and felt. The high-quality MDF slats are applied to the 9 mm thick sound-absorbing felt. Because of the depth, these can absorb the sound even better.