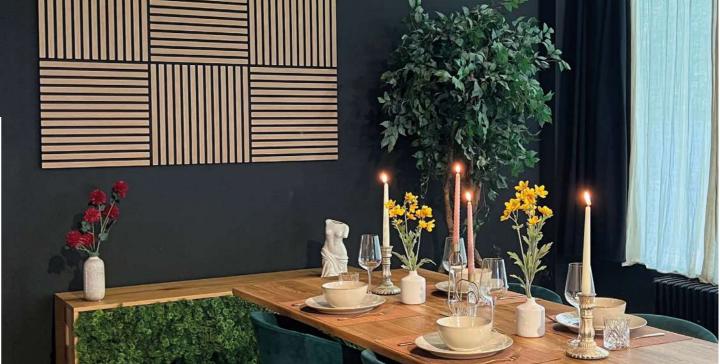

# More than just an acoustic product

Acoustic panels from JANGAL are more than just sound absorbers. They are a decorative element in wall and ceiling design and are absolutely trendy. Areas of rooms can be visually highlighted and framed quickly and easily with little effort. The panels can be combined in color and, thanks to their structure, adapt to any space. Both small and large areas in the kitchen, living room, children's room and bedroom can be covered in an instant and serve both for decoration and acoustics.

#### Improvement of the quality of living

Rooms with bad acoustics often seem uncomfortable. The problem can be counteracted with the acoustic panels from JANGAL. The materials used for the panels, as well as the lamellar structure, absorb the noise created, thus creating pleasant room acoustics and a stylish room experience at the same time.

# The connector with a "wow" effect

Compared to other products, the acoustic panels from JANGAL have a special feature: the specially developed connector allows installation over the entire height of the wall without visually disturbing joints. This makes seamless transitions possible, resulting in an aesthetically pleasing overall appearance. A combination of vertically and horizontally mounted panels is also possible, which offers infinite freedom in design.