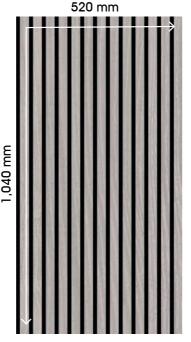

#### **Modular Wall**

**FORMAT** 520 x 520 x 10 mm

11000A Fanal Oak

11001A Letea Oak

11002A Oulanka Oak

11003A Davert Oak

The Modular Wall panel in  $520 \times 520 \text{ mm}$  format is convincing due to its square format, because it looks less like a sound absorber and more like a work of art. Due to the practical size and light weight, the acoustic panel becomes a flexible design element and offers countless design possibilities. In combination with the  $1,040 \times 520 \text{ mm}$  format, creativity is limitless. Installation is extremely simple, as the panel only has a height of 10 mm.

#### **Modular Wall**

A European patent is pending for product structure.

**FORMAT** 1,040 x 520 x 10 mm

11001B Letea Oak

on the wall and ceiling.

11002B Oulanka Oak

The trendy Modular Wall panels in the format 1,040 x 520 mm open up completely new design possibilities. Whether individually as a design element or in combination with the square format - without prior knowledge, a beautiful as well as interesting design can easily be made