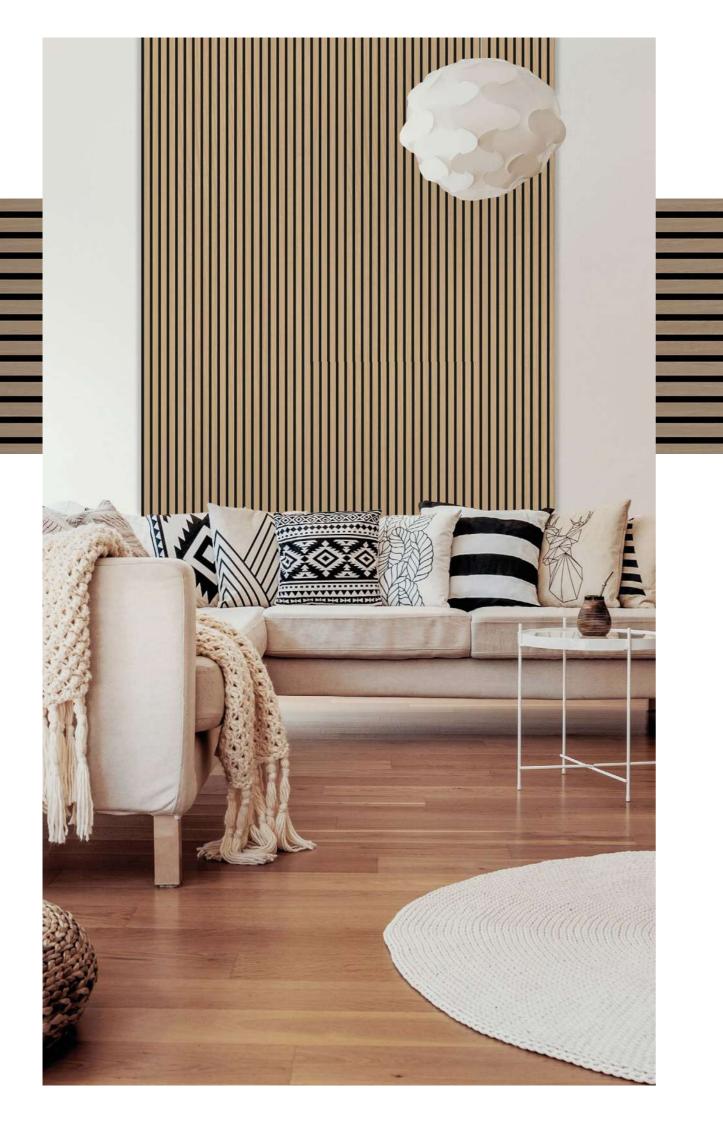

# More than just an acoustic product

Acoustic panels from JANGAL are more than just sound absorbers. They are a decorative element in wall and ceiling design and are absolutely trendy. Areas of rooms can be visually highlighted and framed quickly and easily with little effort. The panels can be combined in color and, thanks to their structure, adapt to any space. Both small and large areas in the kitchen, living room, children's room and bedroom can be covered in an instant and serve both for decoration and acoustics.

#### Improvement of the quality of living

Rooms with bad acoustics often seem uncomfortable. The problem can be counteracted with the acoustic panels from JANGAL. The materials used for the panels, as well as the lamellar structure, absorb the noise created, thus creating pleasant room acoustics and a stylish room experience at the same time.

#### Individual design and customization

Whether as a large-scale wall or ceiling covering or as a stylish and decorative element - the acoustic panels from JANGAL can be designed and installed according to your own ideas.