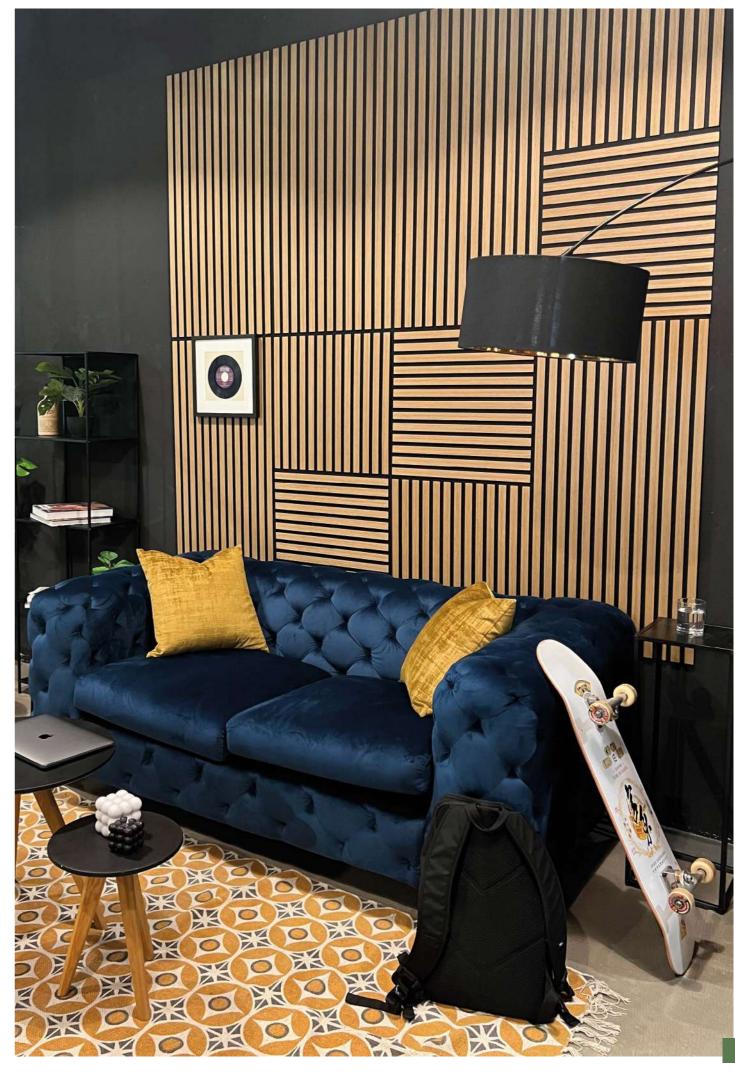

# More than just an acoustic product

Acoustic panels from JANGAL are more than just sound absorbers. They are a decorative element in wall and ceiling design and are absolutely trendy. Areas of rooms can be visually highlighted and framed quickly and easily with little effort. The panels can be combined in color and, thanks to their structure, adapt to any space. Both small and large areas in the kitchen, living room, children's room and bedroom can be covered in an instant and serve both for decoration and acoustics.

# The connector with a "wow" effect

Compared to other products, the acoustic panels from JANGAL have a special feature: the specially developed connector allows installation over the entire height of the wall without visually disturbing joints. This makes seamless transitions possible, resulting in an aesthetically pleasing overall appearance. A combination of vertically and horizontally mounted panels is also possible, which offers infinite freedom in design.