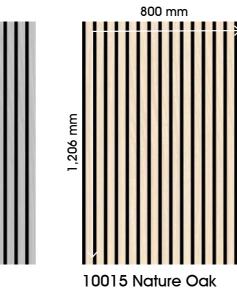

### Solid Acoustic Panel

**FORMAT** 1,206 x 800 x 22 mm

10013 Walnut

10014 Silver Oak

10016 Teak

The new Solid Acoustic Panel made of high-quality MDF slats impresses with its practical format. With a size of 1,206 x 800 mm, the panels are easier to handle and even more creative in design. Even lower room elements such as kitchen counters can be designed without much sawing effort.