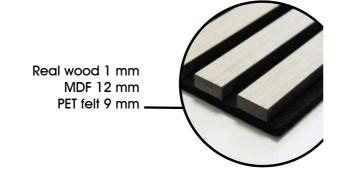

This is why our 9 mm thick acoustic felt is made of recycled PET materials and the wood we use comes from sustainable forestry. Thereby we guarantee not only sustainable, but also healthy living and living in your own four walls.

## Solid Acoustic Panel

**FORMAT** 2,400 x 600 x 22 mm

10003 Teak

10001 Silver Oak

10012 Classic Oak

The Solid Acoustic Panel in the 2,400 x 600 mm format relies on the combination of wood and felt. The high-quality MDF slats are applied to the 9 mm thick sound-absorbing felt. Because of the depth, these can absorb the sound even better.