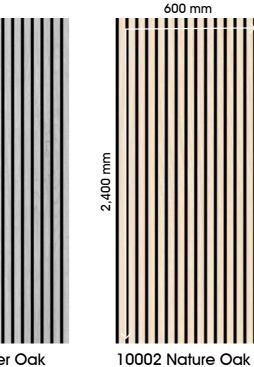

## Solid Acoustic Panel

**FORMAT** 2,400 x 600 x 22 mm

10003 Teak

10001 Silver Oak

10012 Classic Oak

The Solid Acoustic Panel in the 2,400 x 600 mm format relies on the combination of wood and felt. The high-quality MDF slats are applied to the 9 mm thick sound-absorbing felt. Because of the depth, these can absorb the sound even better.

### Solid Acoustic Panel

**FORMAT** 1,206 x 800 x 22 mm

10013 Walnut

10014 Silver Oak

10016 Teak

The new Solid Acoustic Panel made of high-quality MDF slats impresses with its practical format. With a size of 1,206 x 800 mm, the panels are easier to handle and even more creative in design. Even lower room elements such as kitchen counters can be designed without much sawing effort.