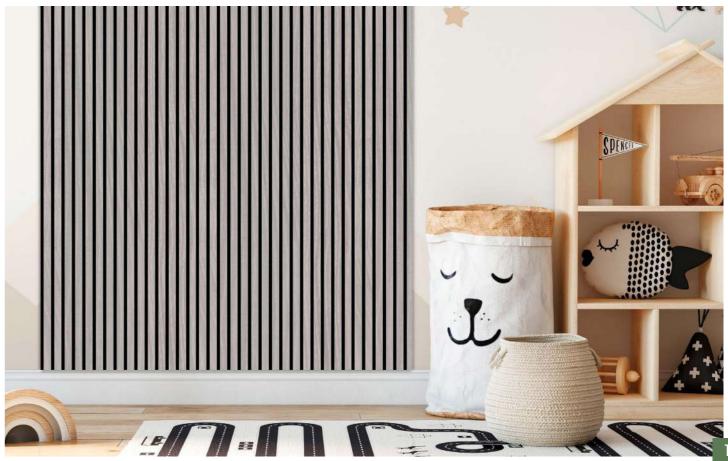

# More than just an acoustic product

Acoustic panels from JANGAL are more than just sound absorbers. They are a decorative element in wall and ceiling design and are absolutely trendy. Areas of rooms can be visually highlighted and framed quickly and easily with little effort. The panels can be combined in color and, thanks to their structure, adapt to any space. Both small and large areas in the kitchen, living room, children's room and bedroom can be covered in an instant and serve both for decoration and acoustics.

#### Individual design and customization

Whether as a large-scale wall or ceiling covering or as a stylish and decorative element - the acoustic panels from JANGAL can be designed and installed according to your own ideas.