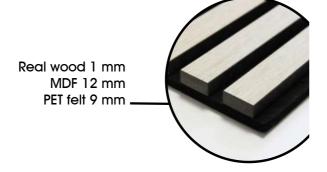

This is why our 9 mm thick acoustic felt is made of recycled PET materials and the wood we use comes from sustainable forestry. Thereby we guarantee not only sustainable, but also healthy living and living in your own four walls.

## Solid Acoustic Panel

**FORMAT** 2,400 x 600 x 22 mm

10003 Teak

10001 Silver Oak

10012 Classic Oak

The Solid Acoustic Panel in the 2,400 x 600 mm format relies on the combination of wood and felt. The high-quality MDF slats are applied to the 9 mm thick sound-absorbing felt. Because of the depth, these can absorb the sound even better.