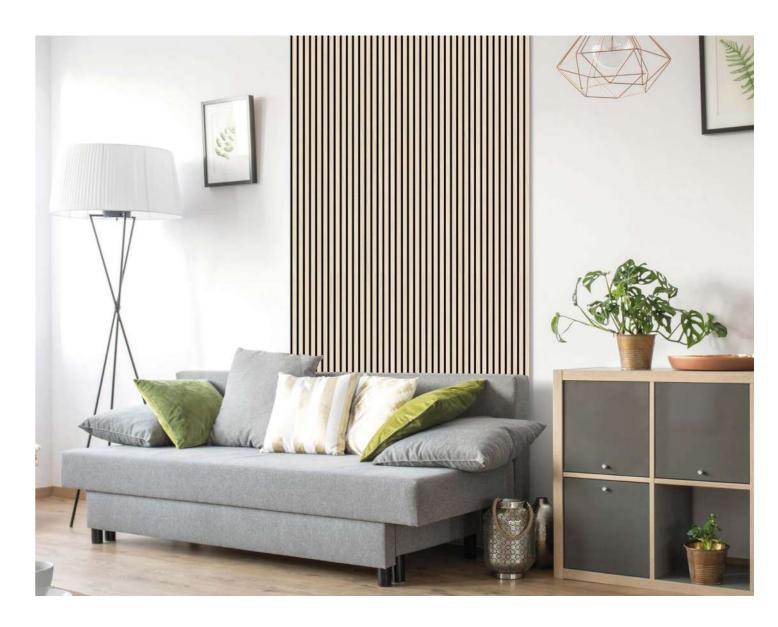

# More than just an acoustic product

Acoustic panels from JANGAL are more than just sound absorbers. They are a decorative element in wall and ceiling design and are absolutely trendy. Areas of rooms can be visually highlighted and framed quickly and easily with little effort. The panels can be combined in color and, thanks to their structure, adapt to any space. Both small and large areas in the kitchen, living room, children's room and bedroom can be covered in an instant and serve both for decoration and acoustics.

#### Improvement of the quality of living

Rooms with bad acoustics often seem uncomfortable. The problem can be counteracted with the acoustic panels from JANGAL. The materials used for the panels, as well as the lamellar structure, absorb the noise created, thus creating pleasant room acoustics and a stylish room experience at the same time.

#### Individual design and customization

Whether as a large-scale wall or ceiling covering or as a stylish and decorative element - the acoustic panels from JANGAL can be designed and installed according to your own ideas.

#### Increase of the sense of well-being

Noise in homes affects health and often leads to difficulty concentrating and problems with speech intelligibility. Our acoustic panels eliminate these problems and optimize the health of the home.

# The connector with a "wow" effect

Compared to other products, the acoustic panels from JANGAL have a special feature: the specially developed connector allows installation over the entire height of the wall without visually disturbing joints. This makes seamless transitions possible, resulting in an aesthetically pleasing overall appearance. A combination of vertically and horizontally mounted panels is also possible, which offers infinite freedom in design.