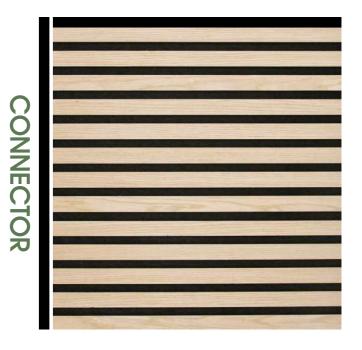

# The connector with a "wow" effect

Compared to other products, the acoustic panels from JANGAL have a special feature: the specially developed connector allows installation over the entire height of the wall without visually disturbing joints. This makes seamless transitions possible, resulting in an aesthetically pleasing overall appearance. A combination of vertically and horizontally mounted panels is also possible, which offers infinite freedom in design.

With the help of the connector, seamless transitions are possible, resulting in an aesthetically pleasing overall picture.