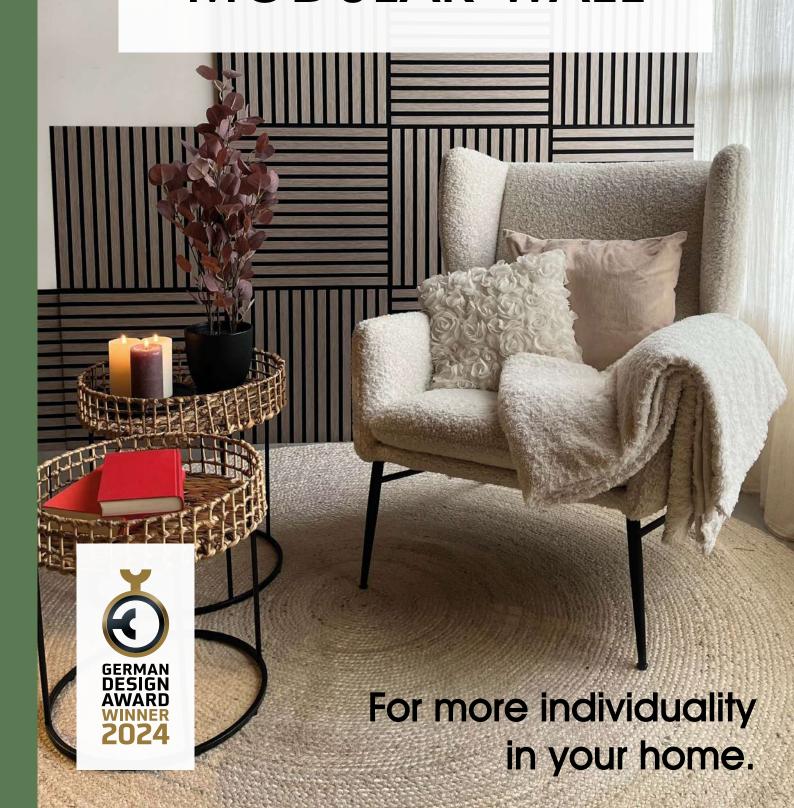

## MODULAR WALL

## The modern and refined solution to create a design

With JANGAL Modular Wall, the wall can be designed according to your own wishes and ideas.

The formats and colors available from this series allow for flexibility and freedom in the design of the room. These can be installed according to personal taste, in any formation and based of the individual circumstances vertically or horizontally. Thereby nothing stands in the way of creativity.

Seamless transitions are possible with the help of the connector, so that the overall picture is aesthetically pleasing results.

Unique possibility to change the direction of the panels in the surface.