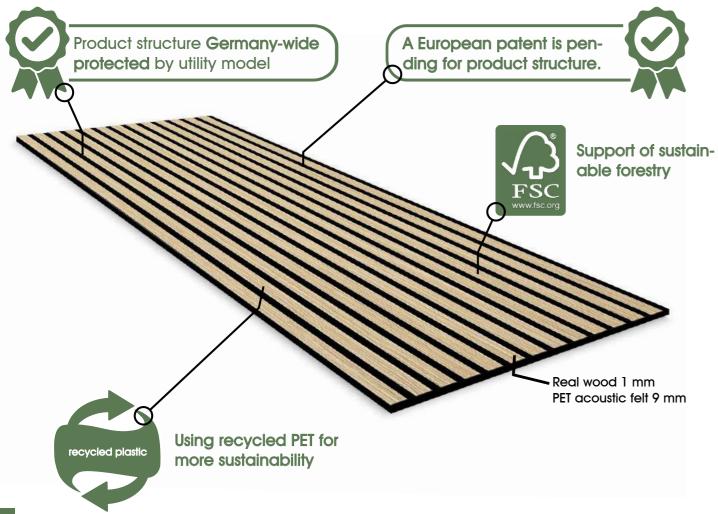

## Taking responsibility through use of sustainable materials

In addition to perfect room acoustics and design, the aspect of sustainability is particularly important to us. Therefore, we at JANGAL attach particular importance that we use sustainable materials in the production process. For example our 9 mm thick acoustic felt is made of recycled PET materials and the wood we use wood we use comes from sustainable forestry. In this way we guarantee not only sustainable, but also healthy living and life in your apartment.

JANGAL Modular Wall has a special feature compared to other products: the specially developed connector enables installation without visually disturbing joints. A combination of vertical and horizontal panels is also possible, which offers endless freedom in design.