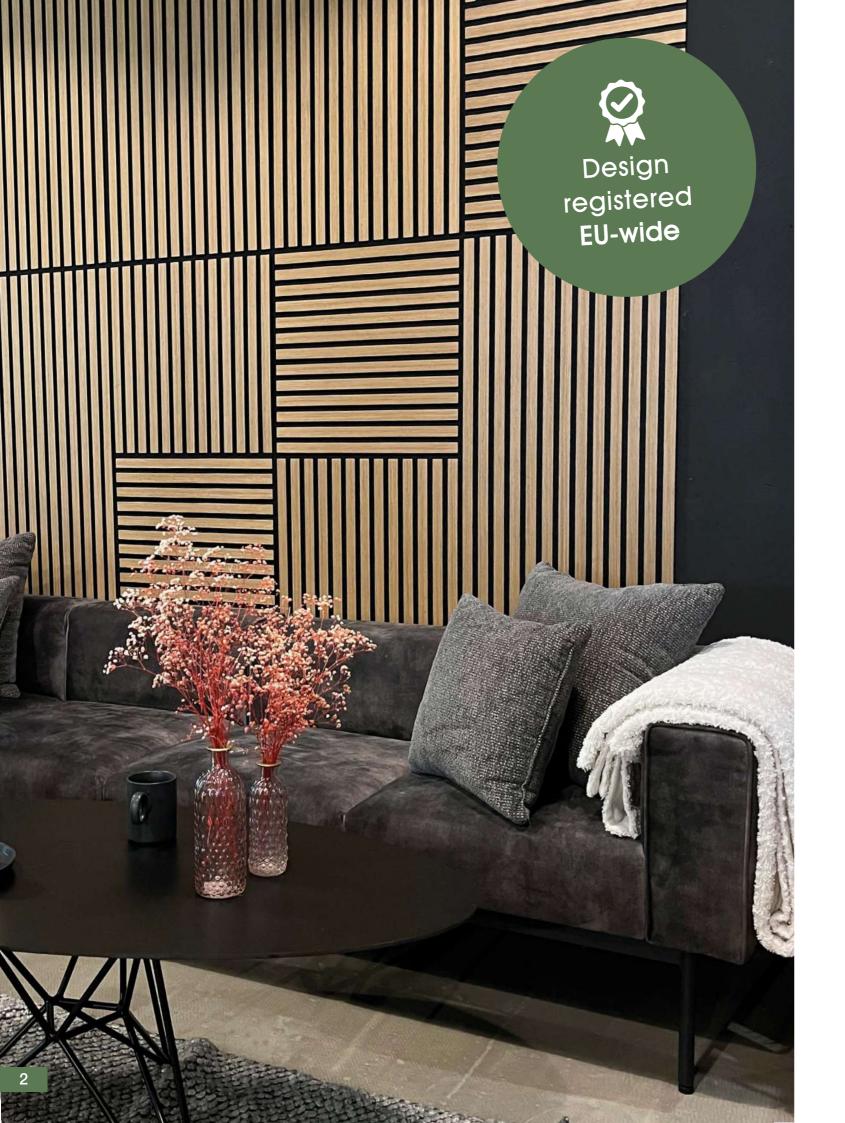

Seamless transitions are possible with the help of the connector, so that the overall picture is aesthetically pleasing results.

Unique possibility to change the direction of the panels in the surface.

JANGAL Modular Wall has a special feature compared to other products: the specially developed connector enables installation without visually disturbing joints. A combination of vertical and horizontal panels is also possible, which offers endless freedom in design.