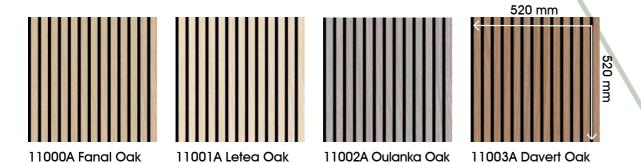

## Infinite number of variants and Combinations possible.

**FORMAT** 520 x 520 x 10 mm

Whether individually as a design element or both formats in combination - without any prior knowledge, it is child's play to create a beautiful and interesting design on walls and ceilings. There are no limits to creativity.