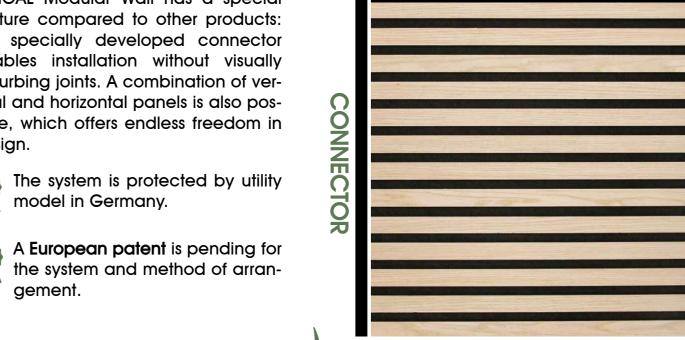

JANGAL Modular Wall has a special feature compared to other products: the specially developed connector enables installation without visually disturbing joints. A combination of vertical and horizontal panels is also possible, which offers endless freedom in design.