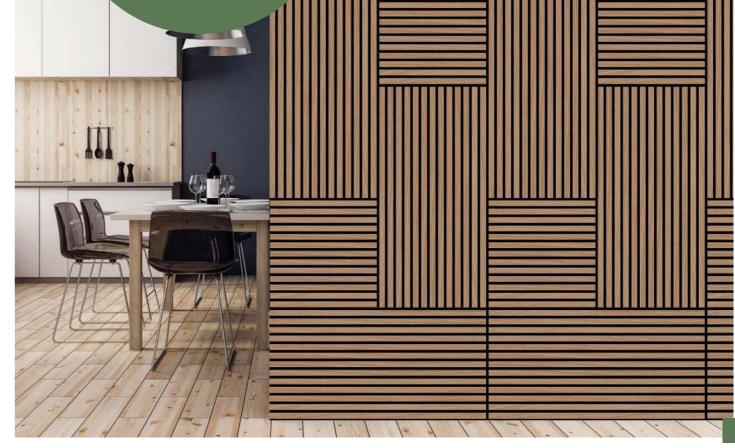

## The modern and refined solution to create a design

With JANGAL Modular Wall, the wall can be designed according to your own wishes and ideas.

The formats and colors available from this series allow for flexibility and freedom in the design of the room. These can be installed according to personal taste, in any formation and based of the individual circumstances vertically or horizontally. Thereby nothing stands in the way of creativity.

Seamless transitions are possible with the help of the connector, so that the overall picture is aesthetically pleasing results.

Unique possibility to change the direction of the panels in the surface.

JANGAL Modular Wall has a special feature compared to other products: the specially developed connector enables installation without visually disturbing joints. A combination of vertical and horizontal panels is also possible, which offers endless freedom in design.

## Infinite number of variants and Combinations possible.

**FORMAT** 520 x 520 x 10 mm

Whether individually as a design element or both formats in combination - without any prior knowledge, it is child's play to create a beautiful and interesting design on walls and ceilings. There are no limits to creativity.