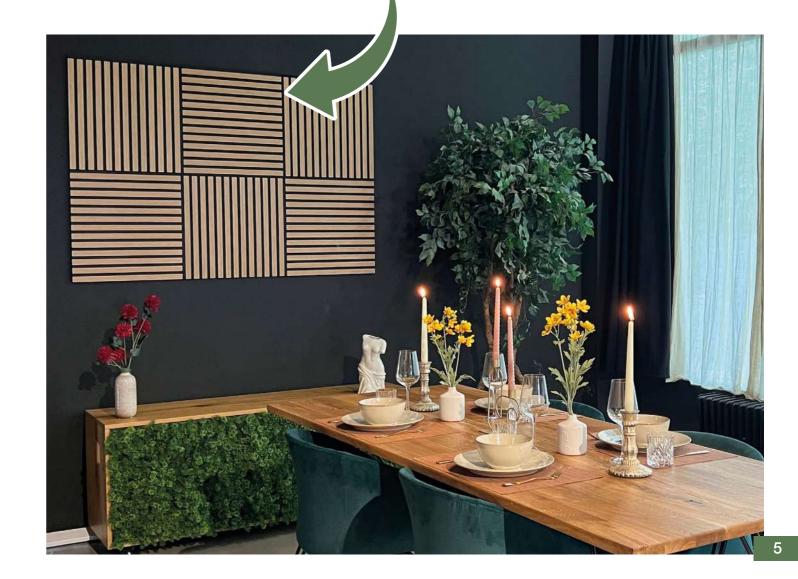

## The modern and refined solution to create a design

With JANGAL Modular Wall, the wall can be designed according to your own wishes and ideas.

The formats and colors available from this series allow for flexibility and freedom in the design of the room. These can be installed according to personal taste, in any formation and based of the individual circumstances vertically or horizontally. Thereby nothing stands in the way of creativity.

Seamless transitions are possible with the help of the connector, so that the overall picture is aesthetically pleasing results.

Unique possibility to change the direction of the panels in the surface.

JANGAL Modular Wall has a special feature compared to other products: the specially developed connector enables installation without visually disturbing joints. A combination of vertical and horizontal panels is also possible, which offers endless freedom in design.

## Infinite number of variants and Combinations possible.

**FORMAT** 520 x 520 x 10 mm

Whether individually as a design element or both formats in combination - without any prior knowledge, it is child's play to create a beautiful and interesting design on walls and ceilings. There are no limits to creativity.