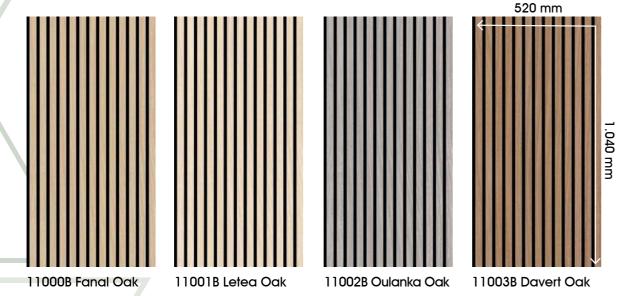

**FORMAT** 1.040 x 520 x 10 mm

Combination of different panel sizes for the first time possible.

Version 01 | 2024

With pleasure our team is there for you.

Ask us your requirements and we will solve them.