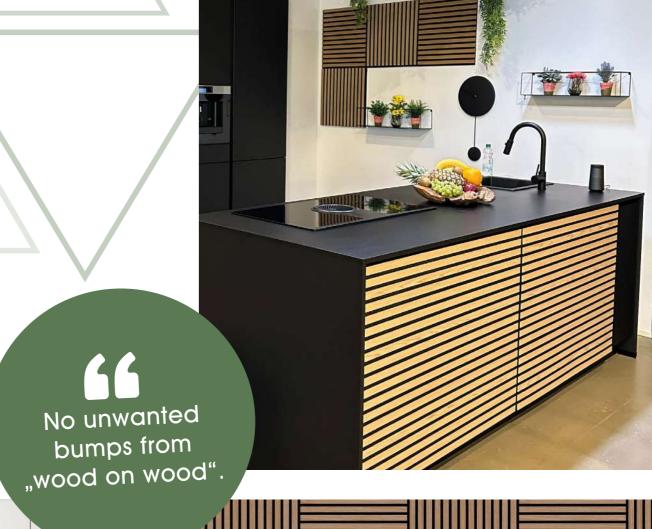

Seamless transitions are possible with the help of the connector, so that the overall picture is aesthetically pleasing results.

Unique possibility to change the direction of the panels in the surface.

JANGAL Modular Wall has a special feature compared to other products: the specially developed connector enables installation without visually disturbing joints. A combination of vertical and horizontal panels is also possible, which offers endless freedom in design.