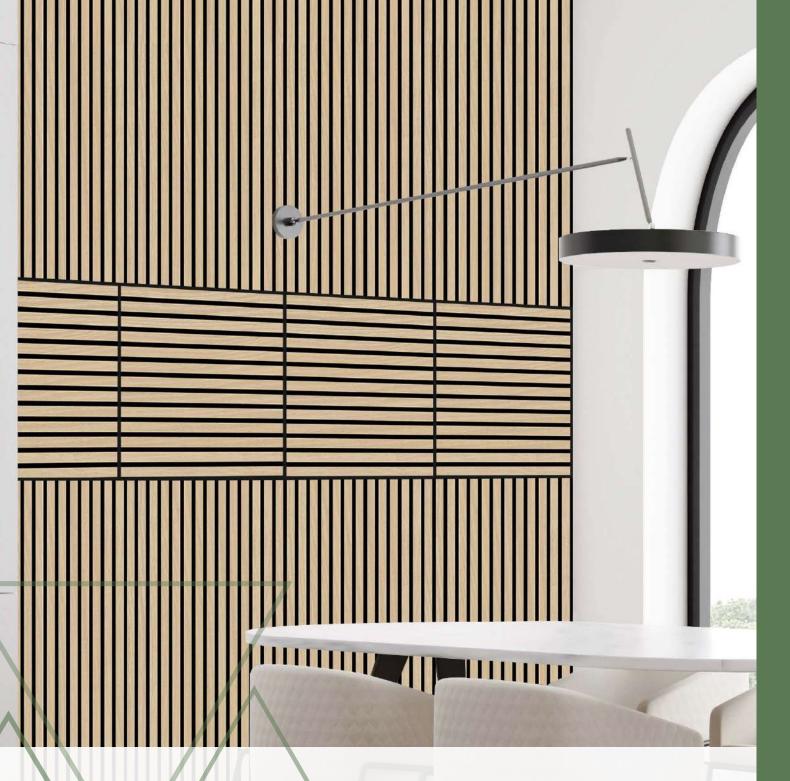

## The modern and refined solution to create a design

With JANGAL Modular Wall, the wall can be designed according to your own wishes and ideas.

The formats and colors available from this series allow for flexibility and freedom in the design of the room. These can be installed according to personal taste, in any formation and based of the individual circumstances vertically or horizontally. Thereby nothing stands in the way of creativity.

Seamless transitions are possible with the help of the connector, so that the overall picture is aesthetically pleasing results.

Unique possibility to change the direction of the panels in the surface.

JANGAL Modular Wall has a special feature compared to other products: the specially developed connector enables installation without visually disturbing joints. A combination of vertical and horizontal panels is also possible, which offers endless freedom in design.

**FORMAT** 1.040 x 520 x 10 mm

Combination of different panel sizes for the first time possible.

Version 01 | 2024

With pleasure our team is there for you.

Ask us your requirements and we will solve them.