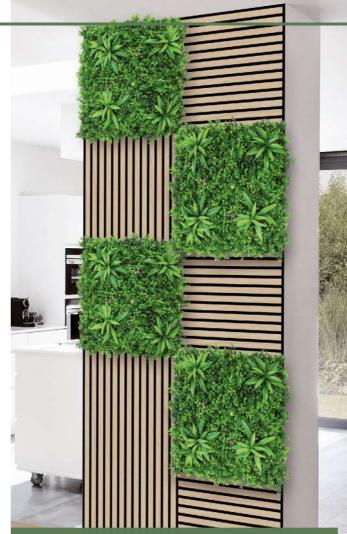

### **INSPIRATIONS**

Plant walls are versatile and can be decorated in various ways.

Several plant or wooden walls can visually enlarge the room and create a cozy atmosphere.

A plant wall can create a beautifut frame for your furniture.