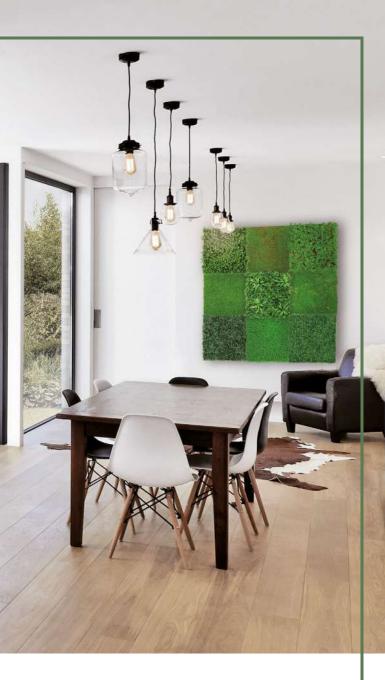

### **INSPIRATIONS**

Plant walls are versatile and can be decorated in various ways.

Several plant or wooden walls can visually enlarge the room and create a cozy atmosphere.

A plant wall can create a beautifut frame for your furniture.