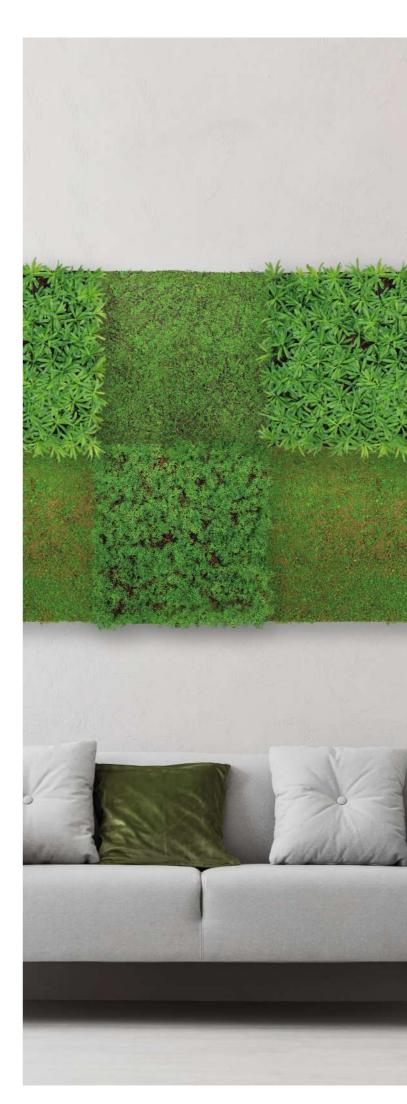

### Convince yourself of the natural beauty of our panels:

The combination of different panels creates a unique and personalized wall design.

The panels create depth and give the room a new dimension.

Our panels require no watering, no sunlight and no fertilizer.

Our plant panels are the perfect solution for anyone who wants to enhance their home with nature. All panels add a refreshing touch to your interiors and create a relaxing atmosphere.

We only use high-quality plants that look and feel realistic. They are available in a variety of colors and designs to help you find the perfect wall covering for whatever style you have in mind.

They are easy to install and can be fitted to any wall in just a few simple steps. So you can create a new look for your home quickly and easily.

The different panel types complement each other perfectly and form a harmonious ensemble.