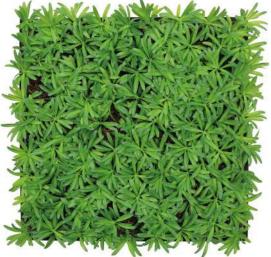

## NATURE DESIGN FLORA

The Modular Wall Nature Design Flora panel in 520 x 520 mm format is a unique and impressive plant composition. It combines several plant species in a harmonious interplay. Whether thuja tree fibers or coconut fibers – all panels create a lush and vibrant green that adds depth and atmosphere.

They bring color and life to the room and are particularly suitable for rooms where there is little light. The panels are designed in such a way that they also look good in darker areas.

FORMAT 520 x 520 mm