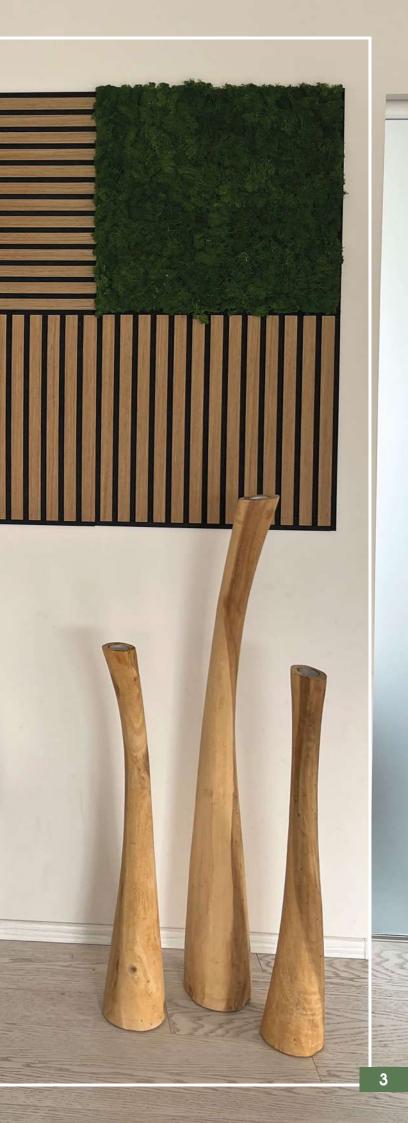

## SOLID ACOUSTIC PANEL MDF

Take your interior design to the next level with the Solid Acoustic Panels. The established Modular Wall offers endless design possibilities, now with enhanced functionality thanks to 9 mm thick MDF slats on a 6 mm thick, sound-absorbing PET felt. The unique depth of the MDF slats refracts and absorbs sound while you create a harmonious ambience with environmentally conscious materials. Our high-quality workmanship guarantees sustainability without compromising on quality.

### FORMAT 520 x 520 mm

11003C Davert Oak

FORMAT 1,040 x 520 mm 11000D Fanal Oak

Product structure Germany-wide

protected by utility mode.

A European patent is pen-

ding for product structure.

11003D Davert Oak