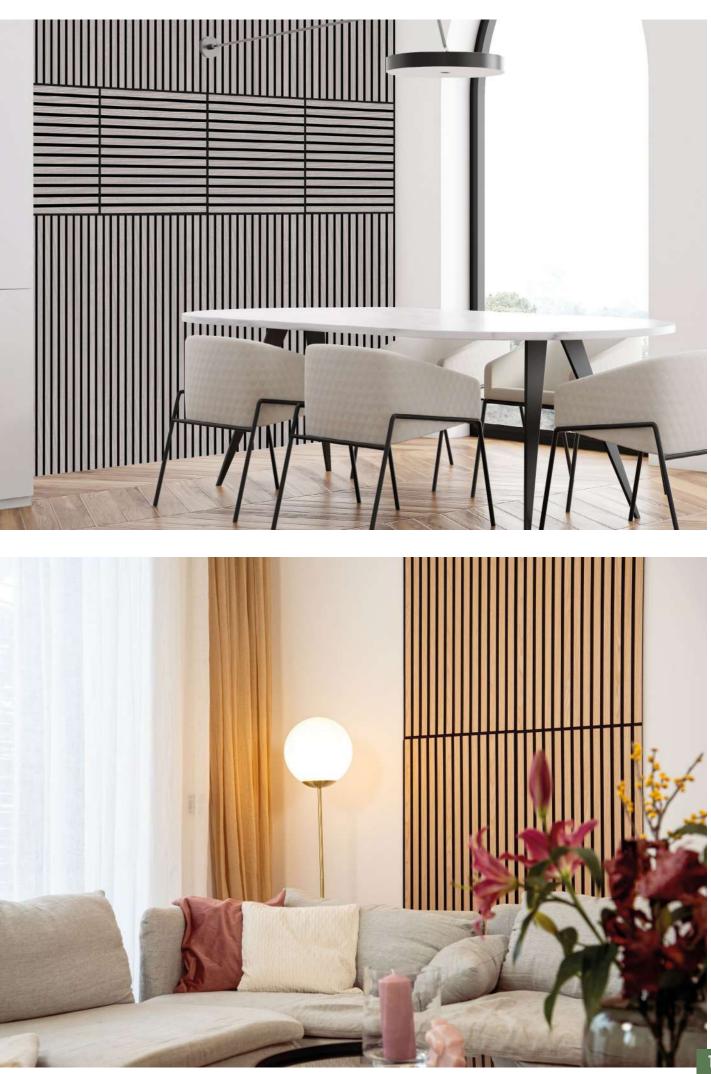

## DESIGN YOUR WALL AS YOU LIKE -MODULAR AND CREATIVE

With the Modular Wall series from JANGAL, you can design your walls entirely according to your liking.

The panels are available in different sizes, colors and materials. This makes it possible to adapt the wall design perfectly to your interior and the respective room. The panels can be installed both vertically and horizontally. They can be used to cover large surfaces or to visually enhance specific areas. This means there are no limits to the design of your wall.

## THE CONNECTOR WITH A "WOW" EFFECT

Compared to other products, the acoustic panels from JANGAL have a special feature: the specially developed connector allows installation over the entire height of the wall without visually disturbing joints. This makes seamless transitions possible, resulting in an aesthetically pleasing overall appearance.