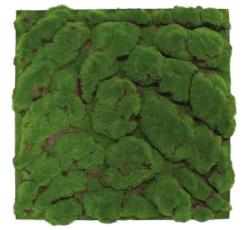

### **DESIGN MOSS**

Inspired by the beauty of nature, we have developed design moss panels that give your home or office a fresh touch. You can easily create your own moss wall or moss pictures for your interior design with this incredibly realistic-looking moss. It is particularly easy to maintain and does not need to be watered or fertilized. It is long-lasting and can also be used in locations with poor lighting conditions.

FORMAT 520 x 520 mm

11108 Forest Green

11121 Lime Green\*

11110 Light Green Fibre

11111 Forest Green Bulk

11109 Forest Green Big Bulk