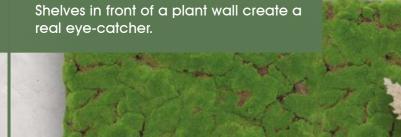

### **INSPIRATIONS**

Plant walls are versatile and can be decorated in various ways.

Several plant or wooden walls can visually enlarge the room and create a cozy atmosphere.

A plant wall can create a beautifut frame for your furniture.