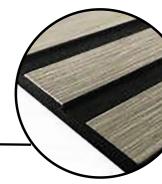

## **SMART ACOUSTIC PANEL**

Whether individually as a design element or both formats in combination - a beautiful and interesting design can be easily created on walls and ceilings without any prior knowledge. Thanks to its practical size and light weight, the acoustic panel becomes a flexible design element and offers countless design options.

## SOLID ACOUSTIC PANEL MDF

Take your interior design to the next level with the Solid Acoustic Panels. The established Modular Wall offers endless design possibilities, now with enhanced functionality thanks to 9 mm thick MDF slats on a 6 mm thick, sound-absorbing PET felt. The unique depth of the MDF slats refracts and absorbs sound while you create a harmonious ambience with environmentally conscious materials. Our high-quality workmanship guarantees sustainability without compromising on quality.