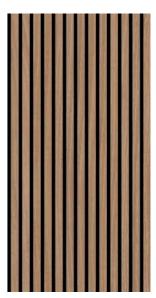

11001B Letea Oak

Further information at: www.jangal.eu/modular-wall/ rors and omissions excepted. The colours of the decors may differ from the original decors.

11003A Davert Oak

11002B Oulanka Oak

11003B Davert Oak

### FORMAT 520 x 520 mm

11003C Davert Oak

FORMAT 1,040 x 520 mm 11000D Fanal Oak

Product structure Germany-wide

protected by utility mode.

A European patent is pen-

ding for product structure.

11003D Davert Oak