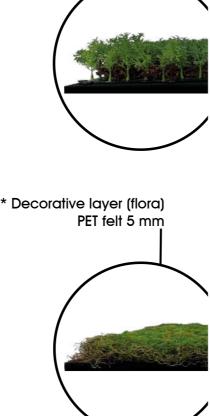

11104 Podocarpus Tea Tree

11106 Light Green Coconut\*

Product structure Germany-wide

protected by utility mode.

11107 Forest Green Ancient Tree\*

Decorative layer (flora)

Grid

PET felt 5 mm

# A wall panel full of life.

Decorative layer (flora) - PET felt 5 mm

Product structure Germany-wide protected by utility mode.

> A European patent is pending for product structure.