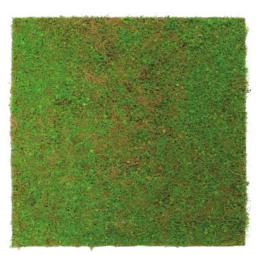

### MOSS

Furnishing your home beautifully and healthily has never been easier than with our real moss panels from sustainably managed regions. The 520 x 520 mm size is particularly practical, eye-catching and extremely stylish. There are no limits to creativity thanks to the wide range of possible applications. With its low installation height, the panel is ideal for wall decoration. Depending on the size of the area to be decorated, this can be done in a short time. The natural moss panels will enchant your senses.

### FORMAT 520 x 520 mm

11100 Nature Green

11102 Bright Green

11101 Rich Green

11103 Dark Green