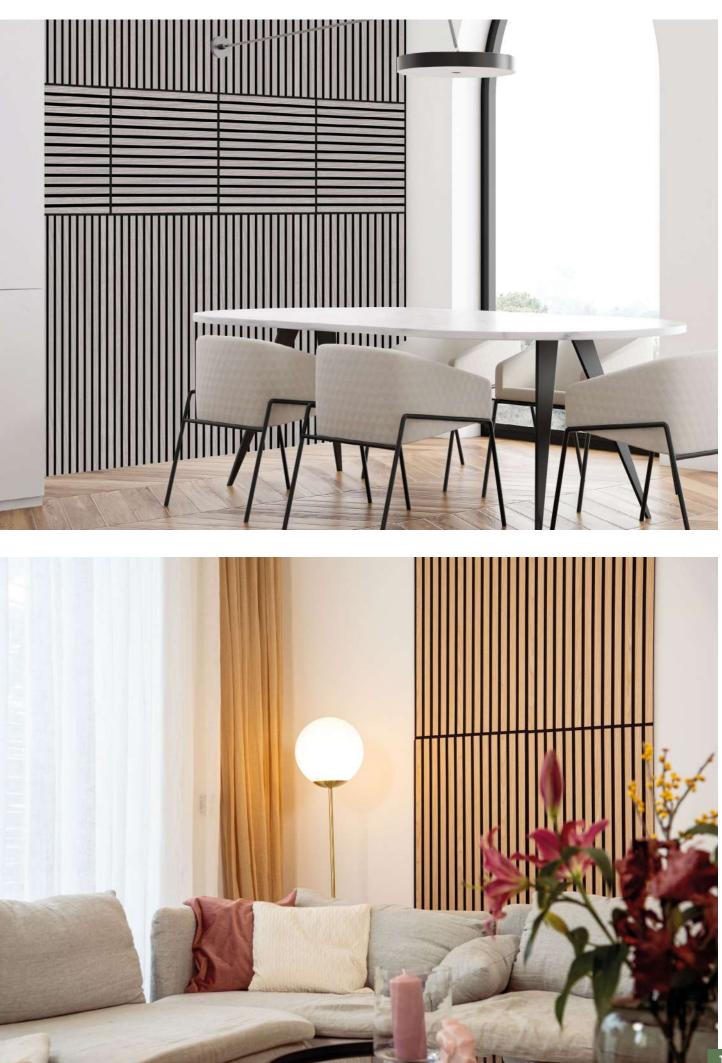

## DESIGN YOUR WALL AS YOU LIKE -MODULAR AND CREATIVE

With the Modular Wall series from JANGAL, you can design your walls entirely according to your liking.

The panels are available in different sizes, colors and materials. This makes it possible to adapt the wall design perfectly to your interior and the respective room. The panels can be installed both vertically and horizontally. They can be used to cover large surfaces or to visually enhance specific areas. This means there are no limits to the design of your wall.

## THE CONNECTOR WITH A "WOW" EFFECT

Compared to other products, the acoustic panels from JANGAL have a special feature: the specially developed connector allows installation over the entire height of the wall without visually disturbing joints. This makes seamless transitions possible, resulting in an aesthetically pleasing overall appearance.