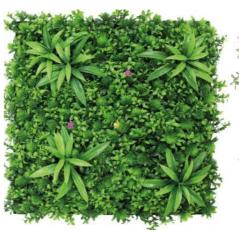

## NATURE DESIGN FLORA

The Modular Wall Nature Design Flora panel in 520 x 520 mm format is a unique and impressive plant composition. It combines several plant species in a harmonious interplay. Whether thuja tree fibers or coconut fibers – all panels create a lush and vibrant green that adds depth and atmosphere.

They bring color and life to the room and are particularly suitable for rooms where there is little light. The panels are designed in such a way that they also look good in darker areas.

FORMAT 520 x 520 mm

11104 Podocarpus Tea Tree

11106 Light Green Coconut\*

Product structure Germany-wide

protected by utility mode.

11107 Forest Green Ancient Tree\*

Decorative layer (flora)

Grid

PET felt 5 mm