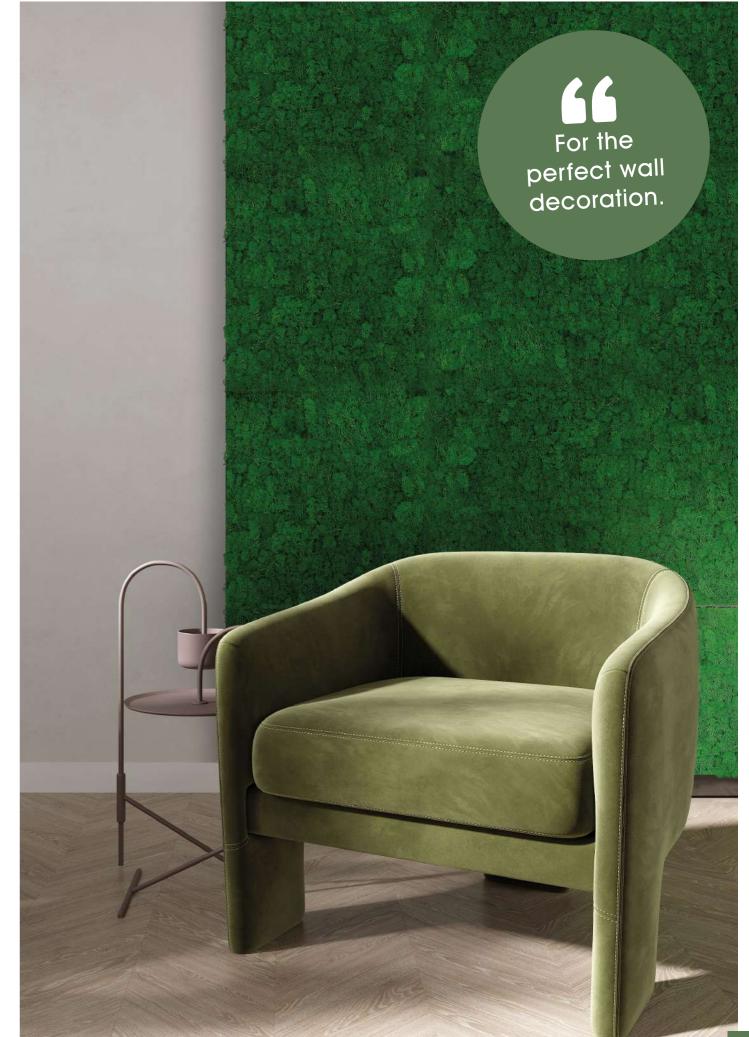

### MOSS

Furnishing your home beautifully and healthily has never been easier than with our real moss panels from sustainably managed regions. The 520 x 520 mm size is particularly practical, eye-catching and extremely stylish. There are no limits to creativity thanks to the wide range of possible applications. With its low installation height, the panel is ideal for wall decoration. Depending on the size of the area to be decorated, this can be done in a short time. The natural moss panels will enchant your senses.

### **DESIGN MOSS**

Inspired by the beauty of nature, we have developed design moss panels that give your home or office a fresh touch. You can easily create your own moss wall or moss pictures for your interior design with this incredibly realistic-looking moss. It is particularly easy to maintain and does not need to be watered or fertilized. It is long-lasting and can also be used in locations with poor lighting conditions.