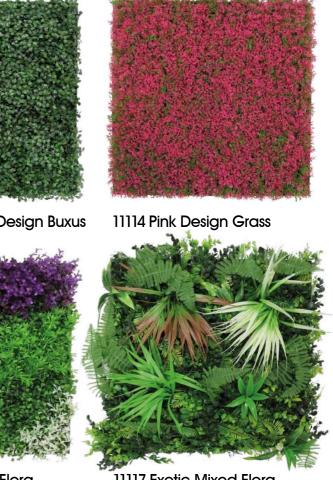

### **OVERVIEW OF OUR MODULAR WALL** Format: 1,040 x 520 x 10 mm und 520 x 520 x 10 mm \* also as MDF with a thickness Acoust of **15 mm** available 11000A/B/C/D 11001A/B/C/D 11002A/B/C/D 11003A/B/C/D Fanak Oak Letea Oak Oulanka Oak Davert Oak Format: 520 x 520 mm Ž 11100 11101 11102 11103 Nature Green **Bright Green Rich Green** Dark Green Design Moss 11121 11108 11109 Forest 11110 Light 11111 Forest Lime Green Forest Green Green Big Bulk Green Fibre Green Bulk Nature Design Flora 11104 Podocar-11105 Thuja 11106 Light 11107 Forest Green pus Tea Tree Tea Tree Green Coconut Ancient Tree 11112 Mixed 11113 Dark Green 11114 Pink 11115 Bright Green 11116 Violet Design Flora Green Design Buxus Design Buxus **Design Grass** Design Grass Mixed Flora 11117 Exotic 11118 Tropical 11119 Pink 11120 Mixed Green

## **DESIGN FLORA**

Nature is full of beauty and harmony. For this reason we have developed Design Flora panels. They are a piece of nature that enchants us in the middle of everyday life. They are the ideal way to sit back and relax. If you want to add a touch of nature and exoticism to your home or office, our naturally designed panels are the perfect choice. The Design Flora panels are available in 520 x 520 mm format and can be mounted on any wall and are very easy to clean.

FORMAT 520 x 520 mm

11112 Mixed Green Design Buxus

11113 Dark Green Design Buxus

11115 Bright Green Design Grass

11116 Violet Mixed Flora

11118 Tropical Mixed Flora

11119 Pink Mixed Flora

11117 Exotic Mixed Flora

11120 Mixed Green Design Grass