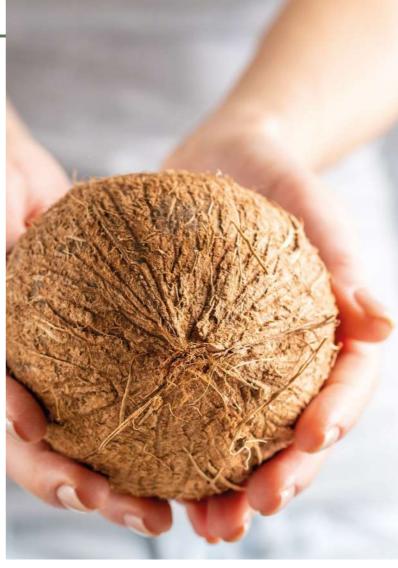

For our moss panels, we only use naturally grown moss that has been carefully selected and harvested in sustainably managed regions. The moss is carefully harvested by hand and cleaned and preserved using a special process. As a result, our moss panels do not fade and retain their natural appearance even after many years. We also use thuja tree fibers or coconut fibers for our flora panels. We do not use any ingredients that are harmful to health and consciously focus on tested quality.