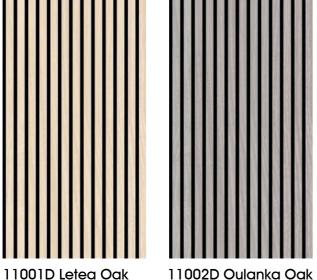

11001B Letea Oak

Further information at: www.jangal.eu/modular-wall/ rors and omissions excepted. The colours of the decors may differ from the original decors.

11003A Davert Oak

11002B Oulanka Oak

11003B Davert Oak