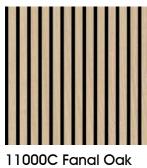

### FORMAT 520 x 520 mm

11003C Davert Oak

FORMAT 1,040 x 520 mm 11000D Fanal Oak

Product structure Germany-wide

protected by utility mode.

A European patent is pen-

ding for product structure.

11003D Davert Oak