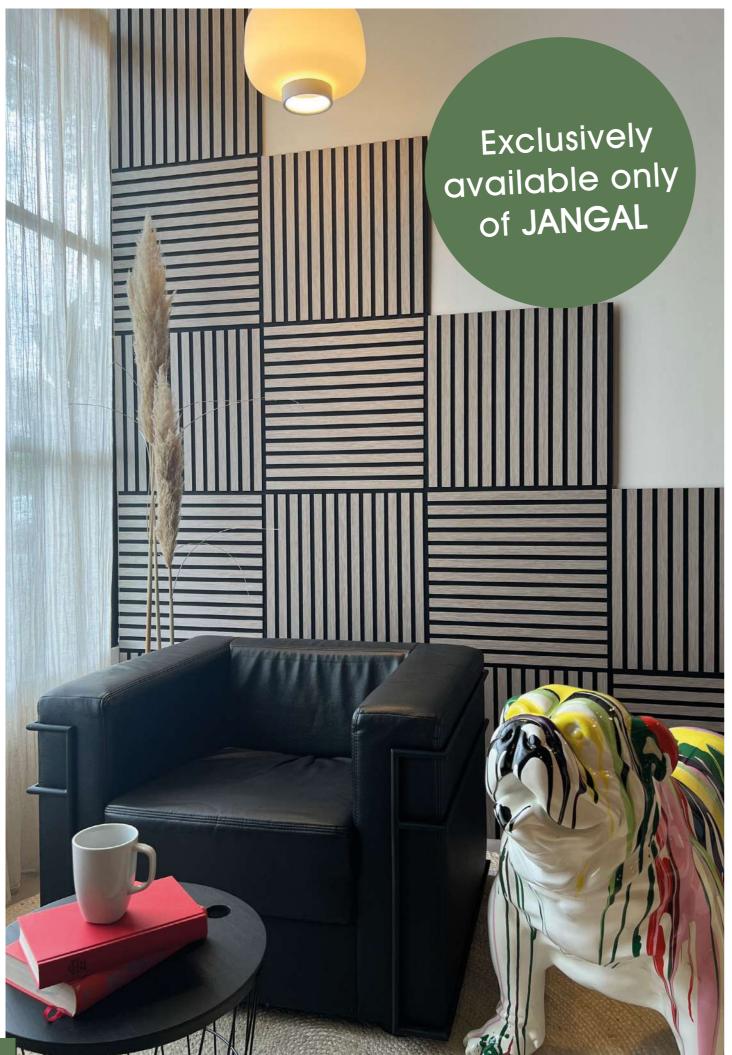

## THE CONNECTOR WITH A "WOW" EFFECT

Compared to other products, the acoustic panels from JANGAL have a special feature: the specially developed connector allows installation over the entire height of the wall without visually disturbing joints. This makes seamless transitions possible, resulting in an aesthetically pleasing overall appearance.

The connector comes with Jangal acoustic panels and escape standard acoustic panel issues. Quick & easy to install, endless freedom in design and sustainable Materials. Combination of different panel sizes? Possible for the first time. This opens up endless design possibilities.

Combination of different panel sizes and panel types possible for the first time.