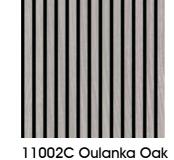

11001B Letea Oak

Further information at: www.jangal.eu/modular-wall/ rors and omissions excepted. The colours of the decors may differ from the original decors.

11003A Davert Oak

11002B Oulanka Oak

11003B Davert Oak