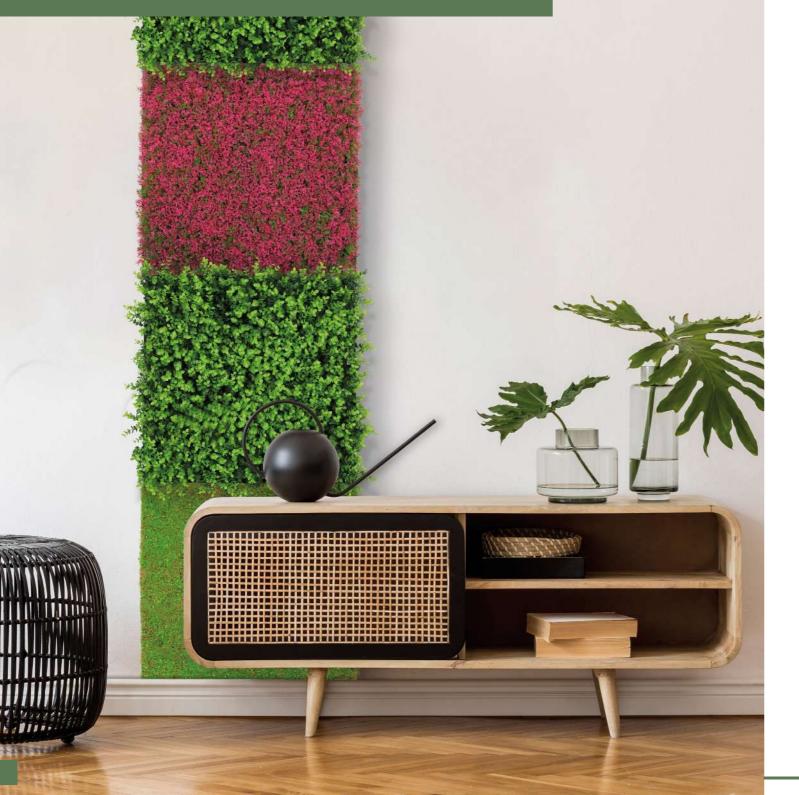

### Convince yourself of the natural beauty of our panels:

The combination of different panels creates a unique and personalized wall design.

The panels create depth and give the room a new dimension.

Our panels require no watering, no sunlight and no fertilizer.

Our plant panels are the perfect solution for anyone who wants to enhance their home with nature. All panels add a refreshing touch to your interiors and create a relaxing atmosphere.

We only use high-quality plants that look and feel realistic. They are available in a variety of colors and designs to help you find the perfect wall covering for whatever style you have in mind.

They are easy to install and can be fitted to any wall in just a few simple steps. So you can create a new look for your home quickly and easily.

The different panel types complement each other perfectly and form a harmonious ensemble.