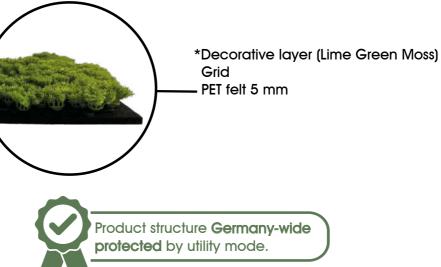

### MOSS

Furnishing your home beautifully and healthily has never been easier than with our real moss panels from sustainably managed regions. The 520 x 520 mm size is particularly practical, eye-catching and extremely stylish. There are no limits to creativity thanks to the wide range of possible applications. With its low installation height, the panel is ideal for wall decoration. Depending on the size of the area to be decorated, this can be done in a short time. The natural moss panels will enchant your senses.

FORMAT 520 x 520 mm

11108 Forest Green

11121 Lime Green\*

11110 Light Green Fibre

11111 Forest Green Bulk

11109 Forest Green Big Bulk