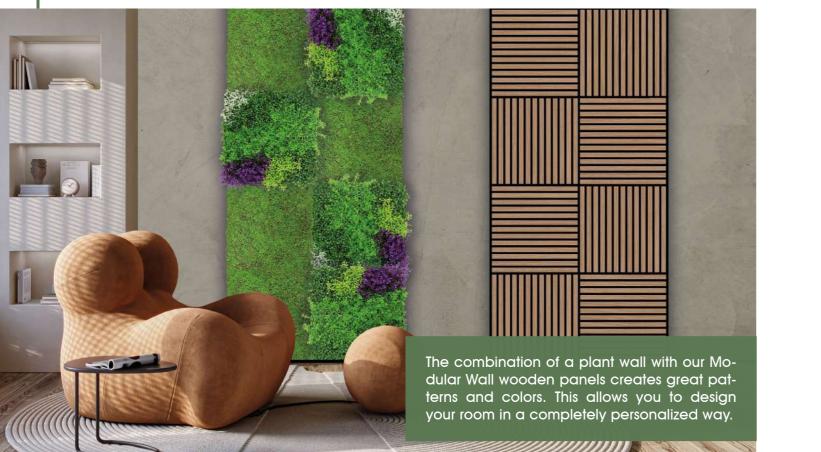

### **INSPIRATIONS**

Plant walls are versatile and can be decorated in various ways.

Several plant or wooden walls can visually enlarge the room and create a cozy atmosphere.

A plant wall can create a beautifut frame for your furniture.