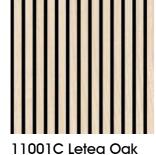

11001B Letea Oak

Further information at: www.jangal.eu/modular-wall/ rors and omissions excepted. The colours of the decors may differ from the original decors.

11003A Davert Oak

11002B Oulanka Oak

11003B Davert Oak