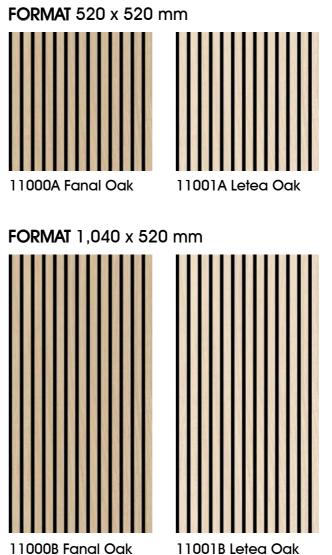

### **OVERVIEW OF OUR MODULAR WALL** Format: 1,040 x 520 x 10 mm und 520 x 520 x 10 mm \* also as MDF with a thickness Acoust of **15 mm** available 11000A/B/C/D 11001A/B/C/D 11002A/B/C/D 11003A/B/C/D Fanak Oak Letea Oak Oulanka Oak Davert Oak Format: 520 x 520 mm Ž 11100 11101 11102 11103 Nature Green **Bright Green Rich Green** Dark Green Design Moss 11121 11108 11109 Forest 11110 Light 11111 Forest Lime Green Forest Green Green Big Bulk Green Fibre Green Bulk Nature Design Flora 11104 Podocar-11105 Thuja 11106 Light 11107 Forest Green pus Tea Tree Tea Tree Green Coconut Ancient Tree 11112 Mixed 11113 Dark Green 11114 Pink 11115 Bright Green 11116 Violet Design Flora Green Design Buxus Design Buxus **Design Grass** Design Grass Mixed Flora 11117 Exotic 11118 Tropical 11119 Pink 11120 Mixed Green

11001B Letea Oak

Further information at: www.jangal.eu/modular-wall/ rors and omissions excepted. The colours of the decors may differ from the original decors.

11003A Davert Oak

11002B Oulanka Oak

11003B Davert Oak

### FORMAT 520 x 520 mm

11003C Davert Oak

FORMAT 1,040 x 520 mm 11000D Fanal Oak

Product structure Germany-wide

protected by utility mode.

A European patent is pen-

ding for product structure.

11003D Davert Oak