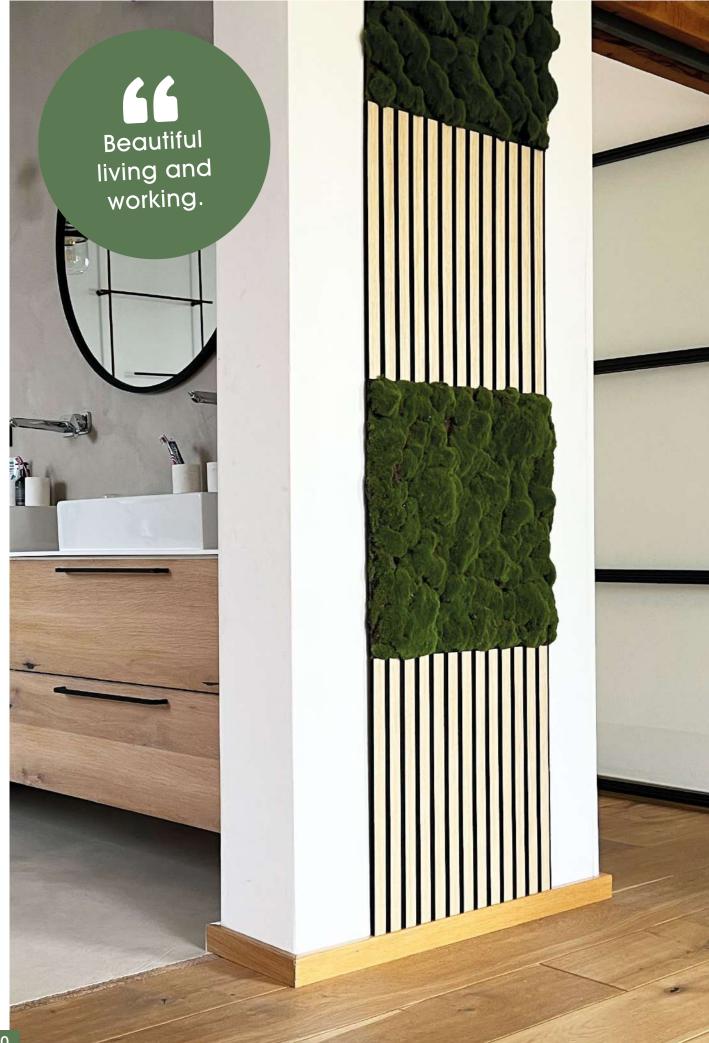

### **INSPIRATIONS**

Plant walls are versatile and can be decorated in various ways.

Several plant or wooden walls can visually enlarge the room and create a cozy atmosphere.

A plant wall can create a beautifut frame for your furniture.

For those who prefer a more discreet look, small areas can be designed to add green accents to the room.

More inspiration?

For more inspiration, just check out our Instagram channel.

jangal.thegreenway

Version 02|2024