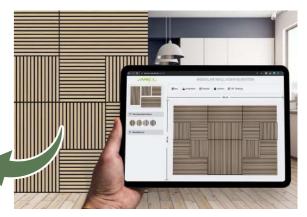

### THE CONFIGURATOR

Create your wall according to your individual needs and bring your visions to life!

### THE VISUALIZER

Use our Visualizer to see what your home could look like with our panels. Upload a room picture, select a panel and be inspired!