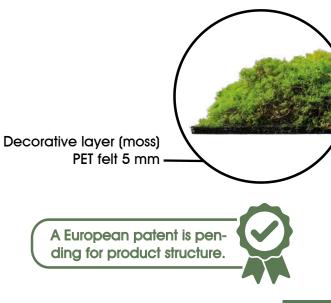

## NATURE DESIGN FLORA

The Modular Wall Nature Design Flora panel in 520 x 520 mm format is a unique and impressive plant composition. It combines several plant species in a harmonious interplay. Whether thuja tree fibers or coconut fibers – all panels create a lush and vibrant green that adds depth and atmosphere.

11104 Podocarpus Tea Tree

11106 Light Green Coconut\*

Product structure Germany-wide

protected by utility mode.

11107 Forest Green Ancient Tree\*

Decorative layer (flora)

Grid

PET felt 5 mm

A European patent is pen-

ding for product structure.

# A wall panel full of life.

Decorative layer (flora) - PET felt 5 mm

Product structure Germany-wide protected by utility mode.

> A European patent is pending for product structure.