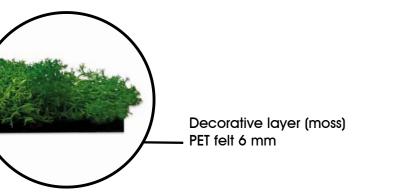

11104 Podocarpus Tea Tree

11106 Light Green Coconut\*

Product structure Germany-wide

protected by utility mode.

11107 Forest Green Ancient Tree\*

Decorative layer (flora)

Grid

PET felt 5 mm

# A wall panel full of life.

Decorative layer (flora) - PET felt 5 mm

Product structure Germany-wide protected by utility mode.

> A European patent is pending for product structure.