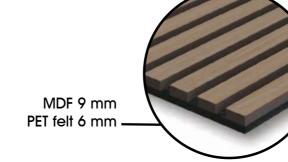

## SOLID ACOUSTIC PANEL MDF

Take your interior design to the next level with the Solid Acoustic Panels. The established Modular Wall offers endless design possibilities, now with enhanced functionality thanks to 9 mm thick MDF slats on a 6 mm thick, sound-absorbing PET felt. The unique depth of the MDF slats refracts and absorbs sound while you create a harmonious ambience with environmentally conscious materials. Our high-quality workmanship guarantees sustainability without compromising on quality.