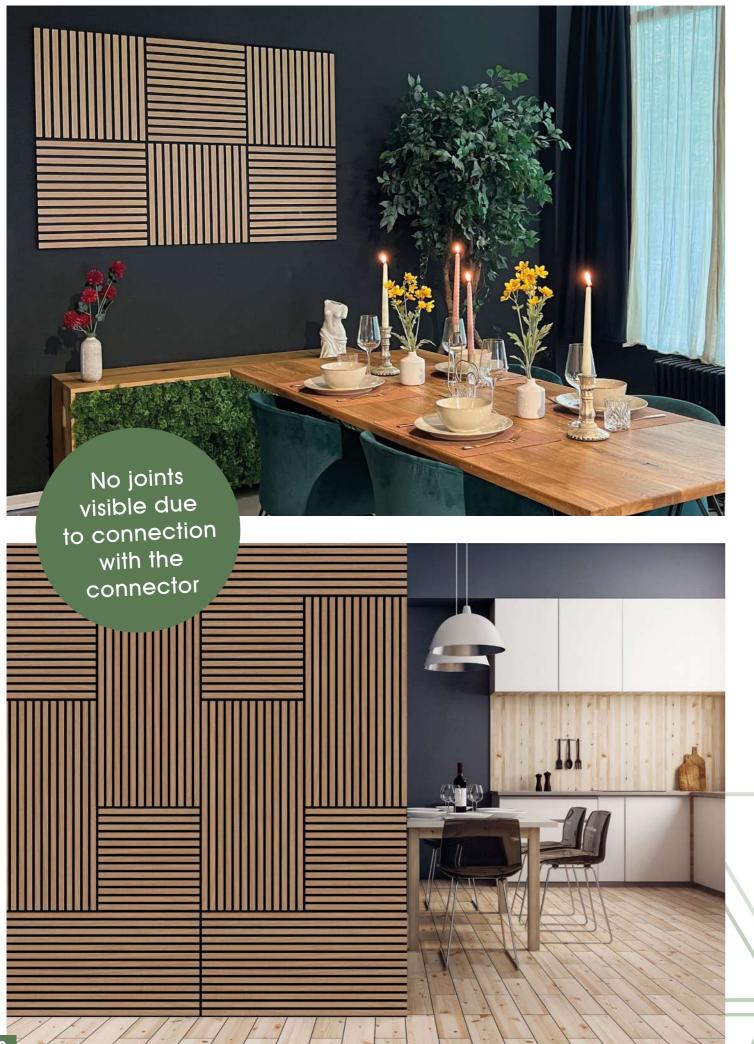

## THE CONNECTOR WITH A "WOW" EFFECT

Compared to other products, the acoustic panels from JANGAL have a special feature: the specially developed connector allows installation over the entire height of the wall without visually disturbing joints. This makes seamless transitions possible, resulting in an aesthetically pleasing overall appearance.

The connector comes with Jangal acoustic panels and escape standard acoustic panel issues. Quick & easy to install, endless freedom in design and sustainable Materials. Combination of different panel sizes? Possible for the first time. This opens up endless design possibilities.

Combination of different panel sizes and panel types possible for the first time.