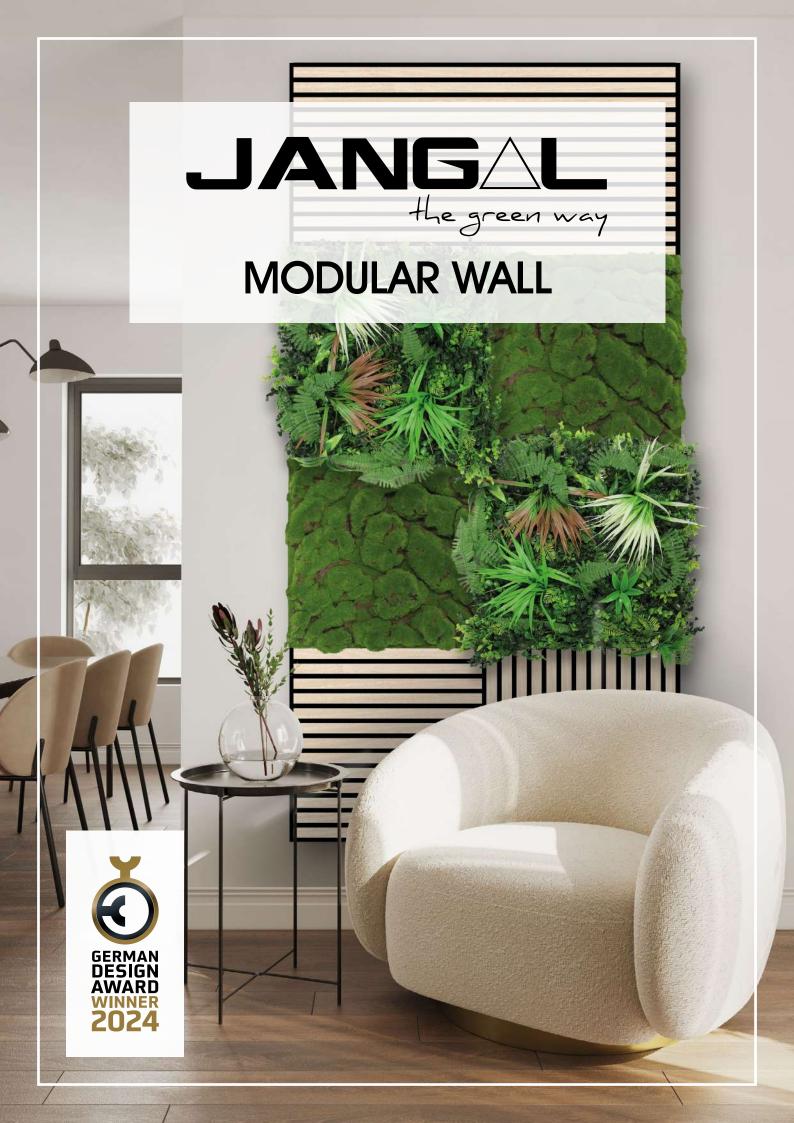

# THE MODERN AND SOPHISTICATED SOLUTION FOR CREATING A DESIGN.

## DESIGN YOUR WALL AS YOU LIKE -MODULAR AND CREATIVE

With the Modular Wall series from JANGAL, you can design your walls entirely according to your liking.

The panels are available in different sizes, colors and materials. This makes it possible to adapt the wall design perfectly to your interior and the respective room. The panels can be installed both vertically and horizontally. They can be used to cover large surfaces or to visually enhance specific areas. This means there are no limits to the design of your wall.

### **GERMAN DESIGN AWARD WINNER 2024**

Our modular acoustic panel system, which is characterized by its simple installation, its diverse design options and its sustainable materials, is German Design Award Winner 2024 in the category "Home Textiles and Home Accessories".