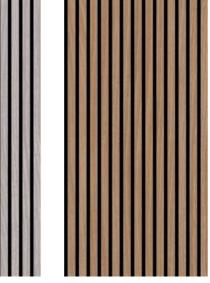

### **OVERVIEW OF OUR MODULAR WALL** Format: 1,040 x 520 x 10 mm und 520 x 520 x 10 mm \* also as MDF with a thickness Acoust of **15 mm** available 11000A/B/C/D 11001A/B/C/D 11002A/B/C/D 11003A/B/C/D Fanak Oak Letea Oak Oulanka Oak Davert Oak Format: 520 x 520 mm Ž 11100 11101 11102 11103 Nature Green **Bright Green Rich Green** Dark Green Design Moss 11121 11108 11109 Forest 11110 Light 11111 Forest Lime Green Forest Green Green Big Bulk Green Fibre Green Bulk Nature Design Flora 11104 Podocar-11105 Thuja 11106 Light 11107 Forest Green pus Tea Tree Tea Tree Green Coconut Ancient Tree 11112 Mixed 11113 Dark Green 11114 Pink 11115 Bright Green 11116 Violet Design Flora Green Design Buxus Design Buxus **Design Grass** Design Grass Mixed Flora 11117 Exotic 11118 Tropical 11119 Pink 11120 Mixed Green

## **SMART ACOUSTIC PANEL**

Whether individually as a design element or both formats in combination - a beautiful and interesting design can be easily created on walls and ceilings without any prior knowledge. Thanks to its practical size and light weight, the acoustic panel becomes a flexible design element and offers countless design options.