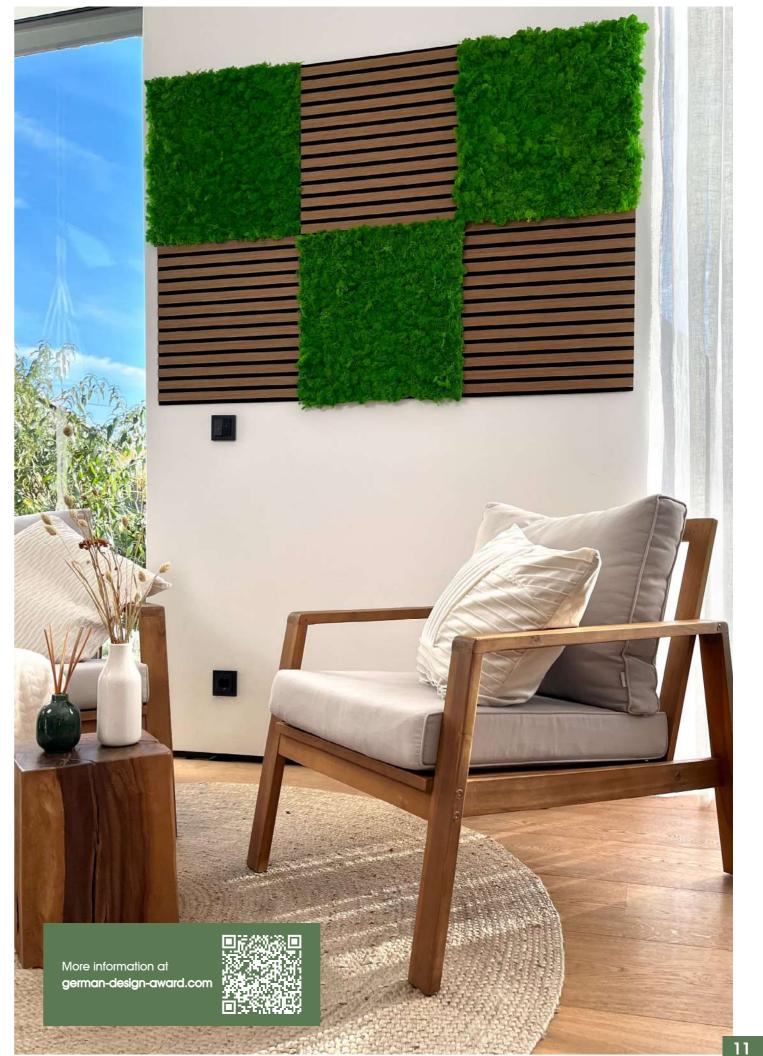

## **SMART ACOUSTIC PANEL**

Whether individually as a design element or both formats in combination - a beautiful and interesting design can be easily created on walls and ceilings without any prior knowledge. Thanks to its practical size and light weight, the acoustic panel becomes a flexible design element and offers countless design options.

## SOLID ACOUSTIC PANEL MDF

Take your interior design to the next level with the Solid Acoustic Panels. The established Modular Wall offers endless design possibilities, now with enhanced functionality thanks to 9 mm thick MDF slats on a 6 mm thick, sound-absorbing PET felt. The unique depth of the MDF slats refracts and absorbs sound while you create a harmonious ambience with environmentally conscious materials. Our high-quality workmanship guarantees sustainability without compromising on quality.