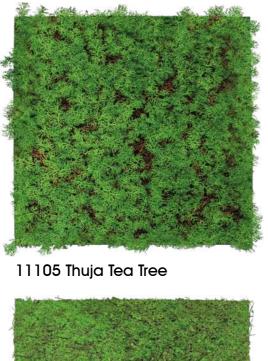

## NATURE DESIGN FLORA

The Modular Wall Nature Design Flora panel in 520 x 520 mm format is a unique and impressive plant composition. It combines several plant species in a harmonious interplay. Whether thuja tree fibers or coconut fibers – all panels create a lush and vibrant green that adds depth and atmosphere.

11104 Podocarpus Tea Tree

11106 Light Green Coconut\*

Product structure Germany-wide

protected by utility mode.

11107 Forest Green Ancient Tree\*

Decorative layer (flora)

Grid

PET felt 5 mm