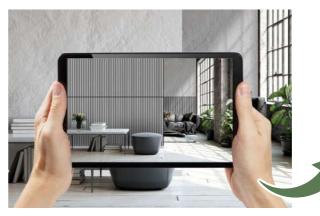

### THE CONFIGURATOR

Create your wall according to your individual needs and bring your visions to life!

### THE VISUALIZER

Use our Visualizer to see what your home could look like with our panels. Upload a room picture, select a panel and be inspired!